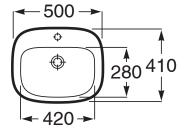

## Roca Debba Counter Basin 500mm x 410mm 1 Taphole with Overflow White

Dimensions are nominal measurements only.