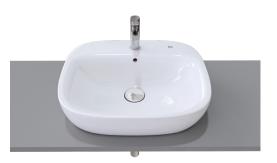

## Roca Debba Counter Basin 500mm x 410mm 1 Taphole with Overflow White

## 9510379

| SPECIFICATIONS                                              |                              |
|-------------------------------------------------------------|------------------------------|
| Recommended Use                                             | Domestic, Hotel & Commercial |
| Material                                                    | Vitreous China               |
| Basin Colour                                                | White                        |
| Bowl Capacity                                               | 3.8 ltr                      |
| Weight                                                      | 13 kg                        |
| Taphole Configuration                                       | 1 Taphole                    |
| Overflow Configuration                                      | Overflow                     |
| Plug & Waste Size                                           | 32mm x 40mm                  |
| Plug & Waste                                                | Sold Separately              |
| Tapware                                                     | Sold Separately              |
| WARRANTY                                                    |                              |
| Warranty - Domestic Use                                     | 15 Years                     |
| Spare Parts & Labour                                        | 12 Months                    |
| Please refer to Warranty Page for full Terms and Conditions |                              |
|                                                             |                              |