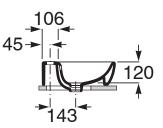

## Roca Debba Counter Basin 500mm x 410mm 1 Taphole with Overflow White

Dimensions are nominal measurements only.