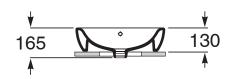

## Roca Debba Counter Basin 500mm x 410mm 1 Taphole with Overflow White

Dimensions are nominal measurements only.