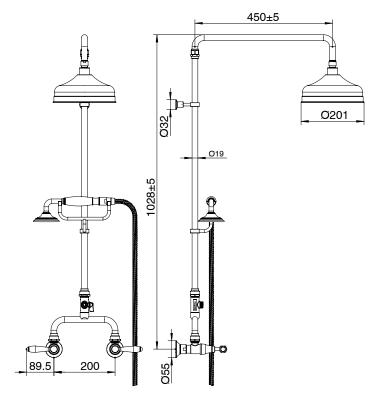

ature                      | 80 deg C                              |
| Suitable for Storage Tank Hot Water                         | Yes                                   |
| Suitable for Continuous Flow Hot Water                      | Yes                                   |
| Suitable for Gravity Feed Hot Water                         | No                                    |
| WARRANTY                                                    |                                       |
| Warranty - Domestic Use                                     | 15 Years                              |
| Spare Parts & Labour                                        | 12 Months                             |
| Please refer to Warranty Page for full Terms and Conditions |                                       |







Dimensions are nominal measurements only.

## **CLEANING RECOMMENDATIONS:**

We recommend the use of soapy water or approved cleaners. This product should not be cleaned with abrasive materials. Damage caused by any improper treatment is not covered by the product warranty. Refer to Warranty Conditions