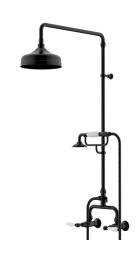

## Milli Monument Edit Exposed Twin Telephone Shower Set Lever Porcelain Handles Matte Black (3 Star)

## 4204495

| SPECIFICATIONS                                              |                                       |
|-------------------------------------------------------------|---------------------------------------|
| Recommended Use                                             | Domestic, Hotel & Commercial          |
| Colour                                                      | Matte Black with Porcelain<br>Handles |
| Finish                                                      | Matte                                 |
| Material                                                    | DR Brass                              |
| Recommended Pressure Range                                  | 150 - 500 kPa                         |
| Maximum Continuous Working Temperature                      | 80 deg C                              |
| Suitable for Storage Tank Hot Water                         | Yes                                   |
| Suitable for Continuous Flow Hot Water                      | Yes                                   |
| Suitable for Gravity Feed Hot Water                         | No                                    |
| WARRANTY                                                    |                                       |
| Warranty - Domestic Use                                     | 15 Years                              |
| Spare Parts & Labour                                        | 12 Months                             |
| Please refer to Warranty Page for full Terms and Conditions |                                       |