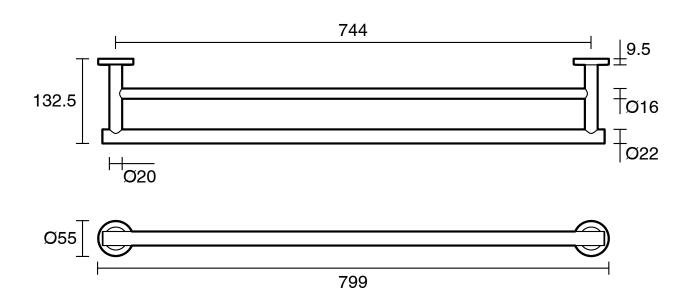

-------------------------------|---------------------------|
| Recommended Use                                             | Domestic;Commercial;Hotel |
| Colour Category                                             | Black                     |
| Colour Finish                                               | Matte Black               |
| Primary Material                                            | Brass                     |
| WARRANTY                                                    |                           |
| Replacement Only - Domestic Use                             | 15                        |
| Parts Replacement Only                                      | 1                         |
| Please refer to Warranty Page for full Terms and Conditions |                           |





Dimensions are nominal measurements only.

## **CLEANING RECOMMENDATIONS:**

We recommend the use of soapy water or approved cleaners. This product should not be cleaned with abrasive materials. Damage caused by any improper treatment is not covered by the product warranty. Refer to Warranty Conditions