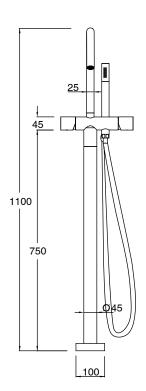

## Milli Pure Floor Mounted Bath Mixer Tap with Handshower Trimset PVD Matte Black (3 Star) 9511433

| SPECIFICATIONS                                              |                               |
|-------------------------------------------------------------|-------------------------------|
| Recommended Use                                             | Domestic;Hotel;Commercial     |
| Colour Finish                                               | Matte Black                   |
| Primary Material                                            | DR Brass                      |
| Recommended Pressure Range                                  | 150 - 500 kPa as per AS3500   |
| Max Continuous Working Temperature (deg C)                  | 65                            |
| Min Continuous Working Temperature (deg C)                  | 5                             |
| Hot Water Unit Suitability                                  | Storage Tank; Continuous Flow |
| WARRANTY                                                    |                               |
| Warranty - Domestic Use (Years)                             | 15                            |
| Spare Parts & Labour (Years)                                | 1                             |
| Please refer to Warranty Page for full Terms and Conditions |                               |

Dimensions are nominal measurements only.