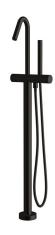

## Milli Pure Floor Mounted Bath Mixer Tap with Handshower Trimset PVD Matte Black (3 Star) 9511433

| SPECIFICATIONS                                              |                               |
|-------------------------------------------------------------|-------------------------------|
| Recommended Use                                             | Domestic;Hotel;Commercial     |
| Colour Finish                                               | Matte Black                   |
| Primary Material                                            | DR Brass                      |
| Recommended Pressure Range                                  | 150 - 500 kPa as per AS3500   |
| Max Continuous Working Temperature (deg C)                  | 65                            |
| Min Continuous Working Temperature (deg C)                  | 5                             |
| Hot Water Unit Suitability                                  | Storage Tank; Continuous Flow |
| WARRANTY                                                    |                               |
| Warranty - Domestic Use (Years)                             | 15                            |
| Spare Parts & Labour (Years)                                | 1                             |
| Please refer to Warranty Page for full Terms and Conditions |                               |