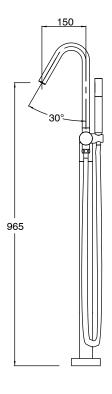

## Milli Pure Floor Mounted Bath Mixer Tap with Handshower Trimset PVD Matte Black (3 Star) 9511433

| SPECIFICATIONS                                              |                               |
|-------------------------------------------------------------|-------------------------------|
| Recommended Use                                             | Domestic;Hotel;Commercial     |
| Colour Finish                                               | Matte Black                   |
| Primary Material                                            | DR Brass                      |
| Recommended Pressure Range                                  | 150 - 500 kPa as per AS3500   |
| Max Continuous Working Temperature (deg C)                  | 65                            |
| Min Continuous Working Temperature (deg C)                  | 5                             |
| Hot Water Unit Suitability                                  | Storage Tank; Continuous Flow |
| WARRANTY                                                    |                               |
| Warranty - Domestic Use (Years)                             | 15                            |
| Spare Parts & Labour (Years)                                | 1                             |
| Please refer to Warranty Page for full Terms and Conditions |                               |

Dimensions are nominal measurements only.