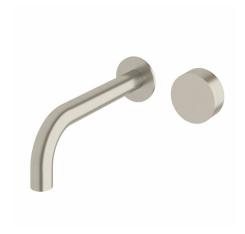

## Milli Pure Progressive Wall Bath Mixer Tap System 200mm PVD Brushed Nickel 9511642

| SPECIFICATIONS                                              |                              |
|-------------------------------------------------------------|------------------------------|
| Recommended Use                                             | Domestic;Hotel;Commercial    |
| Colour Finish                                               | Brushed Nickel               |
| Primary Material                                            | DR Brass                     |
| Recommended Pressure Range                                  | 150 - 500 kPa as per AS3500  |
| Max Continuous Working Temperature (deg C)                  | 65                           |
| Min Continuous Working Temperature (deg C)                  | 5                            |
| Hot Water Unit Suitability                                  | Storage Tank;Continuous Flow |
| WARRANTY                                                    |                              |
| Warranty - Domestic Use (Years)                             | 15                           |
| Spare Parts & Labour (Years)                                | 1                            |
| Please refer to Warranty Page for full Terms and Conditions |                              |