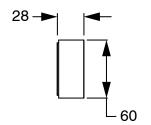

| DR Brass                     |
| Recommended Pressure Range                                  | 150 - 500 kPa as per AS3500  |
| Max Continuous Working Temperature (deg C)                  | 65                           |
| Min Continuous Working Temperature (deg C)                  | 5                            |
| Hot Water Unit Suitability                                  | Storage Tank;Continuous Flow |
| WARRANTY                                                    |                              |
| Warranty - Domestic Use (Years)                             | 15                           |
| Spare Parts & Labour (Years)                                | 1                            |
| Please refer to Warranty Page for full Terms and Conditions |                              |











Dimensions are nominal measurements only.

## **CLEANING RECOMMENDATIONS:**

We recommend the use of soapy water or approved cleaners. This product should not be cleaned with abrasive materials. Damage caused by any improper treatment is not covered by the product warranty. Refer to Warranty Conditions