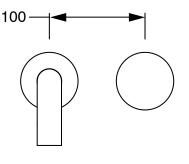

DR Brass                     |
| Recommended Pressure Range                                  | 150 - 500 kPa as per AS3500  |
| Max Continuous Working Temperature (deg C)                  | 65                           |
| Min Continuous Working Temperature (deg C)                  | 5                            |
| Hot Water Unit Suitability                                  | Storage Tank;Continuous Flow |
| WARRANTY                                                    |                              |
| Warranty - Domestic Use (Years)                             | 15                           |
| Spare Parts & Labour (Years)                                | 1                            |
| Please refer to Warranty Page for full Terms and Conditions |                              |











Dimensions are nominal measurements only.

## **CLEANING RECOMMENDATIONS:**

We recommend the use of soapy water or approved cleaners. This product should not be cleaned with abrasive materials. Damage caused by any improper treatment is not covered by the product warranty. Refer to Warranty Conditions