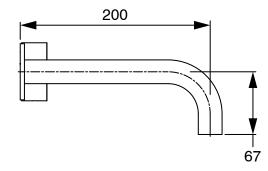

| DR Brass                     |
| Recommended Pressure Range                                  | 150 - 500 kPa as per AS3500  |
| Max Continuous Working Temperature (deg C)                  | 65                           |
| Min Continuous Working Temperature (deg C)                  | 5                            |
| Hot Water Unit Suitability                                  | Storage Tank;Continuous Flow |
| WARRANTY                                                    |                              |
| Warranty - Domestic Use (Years)                             | 15                           |
| Spare Parts & Labour (Years)                                | 1                            |
| Please refer to Warranty Page for full Terms and Conditions |                              |











Dimensions are nominal measurements only.

## **CLEANING RECOMMENDATIONS:**

We recommend the use of soapy water or approved cleaners. This product should not be cleaned with abrasive materials. Damage caused by any improper treatment is not covered by the product warranty. Refer to Warranty Conditions