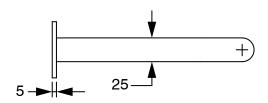

| DR Brass                     |
| Recommended Pressure Range                                  | 150 - 500 kPa as per AS3500  |
| Max Continuous Working Temperature (deg C)                  | 65                           |
| Min Continuous Working Temperature (deg C)                  | 5                            |
| Hot Water Unit Suitability                                  | Storage Tank;Continuous Flow |
| WARRANTY                                                    |                              |
| Warranty - Domestic Use (Years)                             | 15                           |
| Spare Parts & Labour (Years)                                | 1                            |
| Please refer to Warranty Page for full Terms and Conditions |                              |











Dimensions are nominal measurements only.

## **CLEANING RECOMMENDATIONS:**

We recommend the use of soapy water or approved cleaners. This product should not be cleaned with abrasive materials. Damage caused by any improper treatment is not covered by the product warranty. Refer to Warranty Conditions