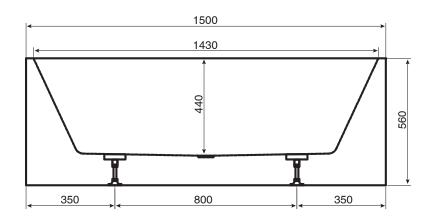

## Posh Domaine Back to Wall Freestanding Bath 1500 x 720mm White

| SPECIFICATIONS                                              |                                                                                                       |
|-------------------------------------------------------------|-------------------------------------------------------------------------------------------------------|
| Recommended Use                                             | Domestic, Hotel & Commercial                                                                          |
| Material                                                    | Sanitary Grade Acrylic                                                                                |
| Colour                                                      | White                                                                                                 |
| Capacity                                                    | 240 Litres                                                                                            |
| Weight                                                      | 44 kg                                                                                                 |
| Overflow                                                    | No                                                                                                    |
| Plug & Waste                                                | Standard Installation 40mm Plug & Waste Slab or Second Floor Installation - use Plumbdinger (1409790) |
| Tiling Bead                                                 | No                                                                                                    |
| WARRANTY                                                    |                                                                                                       |
| Warranty - Domestic Use                                     | 10 Years                                                                                              |
| Spare Parts & Labour                                        | 12 Months                                                                                             |
| Please refer to Warranty Page for full Terms and Conditions |                                                                                                       |

Dimensions are nominal measurements only.

Disclaimer: Products in this specification manual must by regulation be installed by licensed and registered trade people. The manufacturer/distributor reserves the right to vary specifications or delete models from their range without prior notification. Dimensions are nominal measurements only. Dimensions and set-outs listed are correct at time of publication however the manufacturer/distributor takes no responsibility for printing errors.