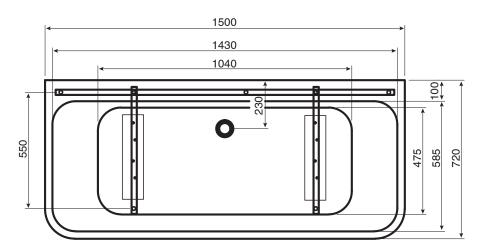

## Posh Domaine Back to Wall Freestanding Bath 1500 x 720mm White

| SPECIFICATIONS                                              |                                                                                                       |
|-------------------------------------------------------------|-------------------------------------------------------------------------------------------------------|
| Recommended Use                                             | Domestic, Hotel & Commercial                                                                          |
| Material                                                    | Sanitary Grade Acrylic                                                                                |
| Colour                                                      | White                                                                                                 |
| Capacity                                                    | 240 Litres                                                                                            |
| Weight                                                      | 44 kg                                                                                                 |
| Overflow                                                    | No                                                                                                    |
| Plug & Waste                                                | Standard Installation 40mm Plug & Waste Slab or Second Floor Installation - use Plumbdinger (1409790) |
| Tiling Bead                                                 | No                                                                                                    |
| WARRANTY                                                    |                                                                                                       |
| Warranty - Domestic Use                                     | 10 Years                                                                                              |
| Spare Parts & Labour                                        | 12 Months                                                                                             |
| Please refer to Warranty Page for full Terms and Conditions |                                                                                                       |

Dimensions are nominal measurements only.

Disclaimer: Products in this specification manual must by regulation be installed by licensed and registered trade people. The manufacturer/distributor reserves the right to vary specifications or delete models from their range without prior notification. Dimensions are nominal measurements only. Dimensions and set-outs listed are correct at time of publication however the manufacturer/distributor takes no responsibility for printing errors.