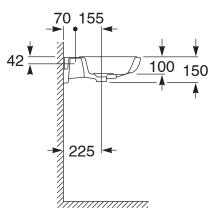

ts (supplied) |
| Taphole Configuration                                       | 1 Taphole                                    |
| Overflow Configuration                                      | Overflow                                     |
| Plug & Waste                                                | Sold Separately                              |
| WARRANTY                                                    |                                              |
| Warranty - Domestic Use                                     | 15 Years                                     |
| Spare Parts & Labour                                        | 12 Months                                    |
| Please refer to Warranty Page for full Terms and Conditions |                                              |









Dimensions are nominal measurements only.

## **CLEANING RECOMMENDATIONS:**

We recommend the use of soapy water or approved cleaners. This product should not be cleaned with abrasive materials. Damage caused by any improper treatment is not covered by the product warranty. Refer to Warranty Conditions

Disclaimer: Products in this specification manual must by regulation be installed by licensed and registered trade people. The manufacturer/distributor reserves the right to vary specifications or delete models from their range without prior notification. Dimensions are nominal measurements only. Dimensions and set-outs listed are correct at time of publication however the manufacturer/distributor takes no responsibility for printing errors.

Published 22/05/2023

To see the complete Roca