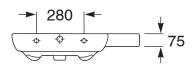

olts (supplied) |
| Taphole Configuration                                       | 1 Taphole                                    |
| Overflow Configuration                                      | Overflow                                     |
| Plug & Waste                                                | Sold Separately                              |
| WARRANTY                                                    |                                              |
| Warranty - Domestic Use                                     | 15 Years                                     |
| Spare Parts & Labour                                        | 12 Months                                    |
| Please refer to Warranty Page for full Terms and Conditions |                                              |









Dimensions are nominal measurements only.

## **CLEANING RECOMMENDATIONS:**

We recommend the use of soapy water or approved cleaners. This product should not be cleaned with abrasive materials. Damage caused by any improper treatment is not covered by the product warranty. Refer to Warranty Conditions

Disclaimer: Products in this specification manual must by regulation be installed by licensed and registered trade people. The manufacturer/distributor reserves the right to vary specifications or delete models from their range without prior notification. Dimensions are nominal measurements only. Dimensions and set-outs listed are correct at time of publication however the manufacturer/distributor takes no responsibility for printing errors.

Published 22/05/2023

To see the complete Ro