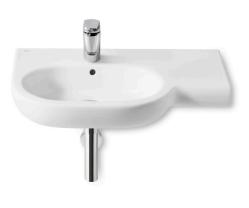

## Roca Meridian Wall Basin & Fixing Kit Left Hand Bowl with Overflow 750mm 1 Taphole White

## 9503494

| SPECIFICATIONS                                              |                                              |
|-------------------------------------------------------------|----------------------------------------------|
| Recommended Use                                             | Domestic, Hotel & Commercial                 |
| Material                                                    | Ceramic                                      |
| Basin Colour                                                | White                                        |
| Bowl Capacity                                               | 5.5 ltr                                      |
| Weight                                                      | 17.9 kg                                      |
| Fixing                                                      | Bolted to wall using fixing bolts (supplied) |
| Taphole Configuration                                       | 1 Taphole                                    |
| Overflow Configuration                                      | Overflow                                     |
| Plug & Waste                                                | Sold Separately                              |
| WARRANTY                                                    |                                              |
| Warranty - Domestic Use                                     | 15 Years                                     |
| Spare Parts & Labour                                        | 12 Months                                    |
| Please refer to Warranty Page for full Terms and Conditions |                                              |