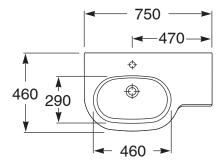

bolts (supplied) |
| Taphole Configuration                                       | 1 Taphole                                    |
| Overflow Configuration                                      | Overflow                                     |
| Plug & Waste                                                | Sold Separately                              |
| WARRANTY                                                    |                                              |
| Warranty - Domestic Use                                     | 15 Years                                     |
| Spare Parts & Labour                                        | 12 Months                                    |
| Please refer to Warranty Page for full Terms and Conditions |                                              |









Dimensions are nominal measurements only.

## **CLEANING RECOMMENDATIONS:**

We recommend the use of soapy water or approved cleaners. This product should not be cleaned with abrasive materials. Damage caused by any improper treatment is not covered by the product warranty. Refer to Warranty Conditions

Disclaimer: Products in this specification manual must by regulation be installed by licensed and registered trade people. The manufacturer/distributor reserves the right to vary specifications or delete models from their range without prior notification. Dimensions are nominal measurements only. Dimensions and set-outs listed are correct at time of publication however the manufacturer/distributor takes no responsibility for printing errors.

Published 22/05/2023

To see the complete