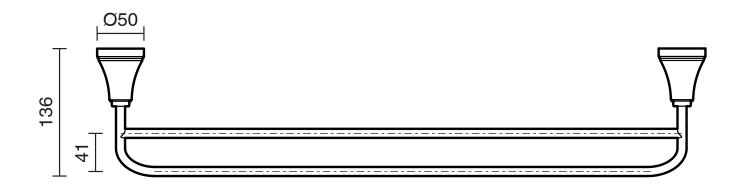

## Kado Era Double Towel Rail 600mm Matte Black 2263719

| SPECIFICATIONS                                              |                              |
|-------------------------------------------------------------|------------------------------|
| Recommended Use                                             | Domestic, Hotel & Commercial |
| Colour                                                      | Matte Black                  |
| Material                                                    | Zinc/Steel                   |
| WARRANTY                                                    |                              |
| Replacement Only - Domestic Use                             | 10 Years                     |
| Parts Replacement Only                                      | 12 Months                    |
| Please refer to Warranty Page for full Terms and Conditions |                              |

Dimensions are nominal measurements only.

Disclaimer: Products in this specification manual must by regulation be installed by licensed and