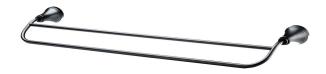

## Kado Era Double Towel Rail 600mm Matte Black 2263719

| SPECIFICATIONS                                              |                              |
|-------------------------------------------------------------|------------------------------|
| Recommended Use                                             | Domestic, Hotel & Commercial |
| Colour                                                      | Matte Black                  |
| Material                                                    | Zinc/Steel                   |
| WARRANTY                                                    |                              |
| Replacement Only - Domestic Use                             | 10 Years                     |
| Parts Replacement Only                                      | 12 Months                    |
| Please refer to Warranty Page for full Terms and Conditions |                              |