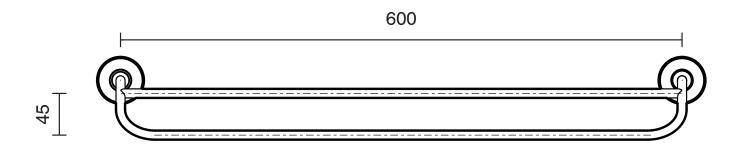

## Kado Era Double Towel Rail 600mm Matte Black 2263719

| SPECIFICATIONS                                              |                              |
|-------------------------------------------------------------|------------------------------|
| Recommended Use                                             | Domestic, Hotel & Commercial |
| Colour                                                      | Matte Black                  |
| Material                                                    | Zinc/Steel                   |
| WARRANTY                                                    |                              |
| Replacement Only - Domestic Use                             | 10 Years                     |
| Parts Replacement Only                                      | 12 Months                    |
| Please refer to Warranty Page for full Terms and Conditions |                              |

Dimensions are nominal measurements only.

Disclaimer: Products in this specification manual must by regulation be installed by licensed and