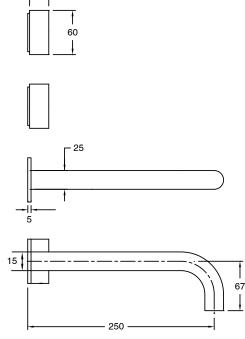

| 150 - 500 kPa as per AS3500  |
| Max Continuous Working Temperature (deg C)                  | 65                           |
| Min Continuous Working Temperature (deg C)                  | 5                            |
| Hot Water Unit Suitability                                  | Storage Tank;Continuous Flow |
| WARRANTY                                                    |                              |
| Warranty - Domestic Use (Years)                             | 15                           |
| Spare Parts & Labour (Years)                                | 1                            |
| Please refer to Warranty Page for full Terms and Conditions |                              |
|                                                             |                              |





Dimensions are nominal measurements only.

26

## **CLEANING RECOMMENDATIONS:**

We recommend the use of soapy water or approved cleaners. This product should not be cleaned with abrasive materials. Damage caused by any improper treatment is not covered by the product warranty. Refer to Warranty Conditions

Disclaimer: Products in this specification manual must by regulation be installed by licensed and registered trade people. The manufacturer/distributor reserves the right to vary specifications or delete models from their range without prior notification. Dimensions are nominal measurements only. Dimensions and set-outs listed are correct at time of publication however the manufacturer/distributor takes no responsibility for printing errors.

Published 13/03/2025

www.reece.com.au

10