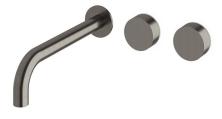

## Milli Pure Wall Basin Hostess System 250mm Right Hand PVD Brushed Gunmetal (3 Star)

9511757

| Recommended Use                                             | Domestic;Hotel;Commercial    |
|-------------------------------------------------------------|------------------------------|
| Colour Finish                                               | Brushed Gunmetal             |
| Primary Material                                            | DR Brass                     |
| Recommended Pressure Range                                  | 150 - 500 kPa as per AS3500  |
| Max Continuous Working Temperature (deg C)                  | 65                           |
| Min Continuous Working Temperature (deg C)                  | 5                            |
| Hot Water Unit Suitability                                  | Storage Tank;Continuous Flow |
| WARRANTY                                                    |                              |
| Warranty - Domestic Use (Years)                             | 15                           |
| Spare Parts & Labour (Years)                                | 1                            |
| Please refer to Warranty Page for full Terms and Conditions |                              |
|                                                             |                              |