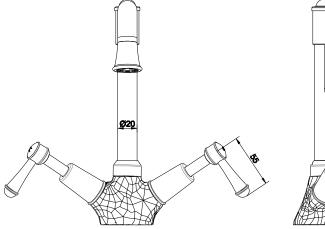

Brass                      |
| Recommended Pressure Range                                  | 150 - 500 kPa as per AS3500   |
| Max Continuous Working Temperature (deg C)                  | 80                            |
| Min Continuous Working Temperature (deg C)                  | 5                             |
| Hot Water Unit Suitability                                  | Storage Tank; Continuous Flow |
| WARRANTY                                                    |                               |
| Warranty - Domestic Use (Years)                             | 10                            |
| Spare Parts & Labour (Years)                                | 1                             |
| Please refer to Warranty Page for full Terms and Conditions |                               |









Dimensions are nominal measurements only.

## **CLEANING RECOMMENDATIONS:**

We recommend the use of soapy water or approved cleaners. This product should not be cleaned with abrasive materials. Damage caused by any improper treatment is not covered by the product warranty. Refer to Warranty Conditions