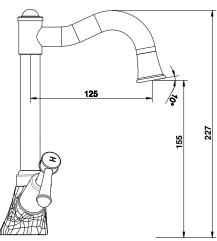

ass                      |
| Recommended Pressure Range                                  | 150 - 500 kPa as per AS3500   |
| Max Continuous Working Temperature (deg C)                  | 80                            |
| Min Continuous Working Temperature (deg C)                  | 5                             |
| Hot Water Unit Suitability                                  | Storage Tank; Continuous Flow |
| WARRANTY                                                    |                               |
| Warranty - Domestic Use (Years)                             | 10                            |
| Spare Parts & Labour (Years)                                | 1                             |
| Please refer to Warranty Page for full Terms and Conditions |                               |









Dimensions are nominal measurements only.

## **CLEANING RECOMMENDATIONS:**

We recommend the use of soapy water or approved cleaners. This product should not be cleaned with abrasive materials. Damage caused by any improper treatment is not covered by the product warranty. Refer to Warranty Conditions