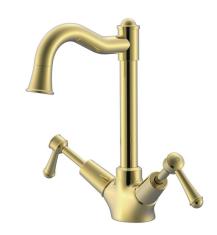

## Posh Canterbury English Basin Twinner Lever Handles Polished Brass Gold (4 Star) 9509392

| SPECIFICATIONS                                              |                               |
|-------------------------------------------------------------|-------------------------------|
| Recommended Use                                             | Domestic;Hotel;Commercial     |
| Colour Finish                                               | Brass Gold                    |
| Primary Material                                            | DR Brass                      |
| Recommended Pressure Range                                  | 150 - 500 kPa as per AS3500   |
| Max Continuous Working Temperature (deg C)                  | 80                            |
| Min Continuous Working Temperature (deg C)                  | 5                             |
| Hot Water Unit Suitability                                  | Storage Tank; Continuous Flow |
| WARRANTY                                                    |                               |
| Warranty - Domestic Use (Years)                             | 10                            |
| Spare Parts & Labour (Years)                                | 1                             |
| Please refer to Warranty Page for full Terms and Conditions |                               |