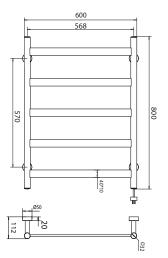

|
| Please refer to Warranty Pag                                                            | ge for full Terms and Conditions                                                                     |















## mizu

## **Mizu Stream Heated Towel Rail**







Heated Towel Rail 800 x 800



## Heated Towel Rail 1050 x 800

Disclaimer: Products in this specification manual must by regulation be installed by licensed and registered trade people. The manufacturer/distributor reserves the right to vary specifications or delete models from their range without prior notification. Dimensions are nominal measurements only. Dimensions and set-outs listed are correct at time of publication however the manufacturer/distributor takes no responsibility for printing errors.



Heated Towel Rail 800 x 600



Heated Towel Rail 1050 x 600