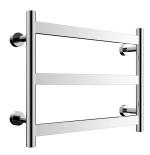

|
| WARRANTY                                                                                |                                                                                                      |
| Warranty - Domestic Use                                                                 | 7 Years                                                                                              |
| Spare Parts & Labour                                                                    | 12 Months                                                                                            |
| Please refer to Warranty Pag                                                            | ge for full Terms and Conditions                                                                     |















## mizu

## **Mizu Stream Heated Towel Rail**







Heated Towel Rail 800 x 800



## Heated Towel Rail 1050 x 800

Disclaimer: Products in this specification manual must by regulation be installed by licensed and registered trade people. The manufacturer/distributor reserves the right to vary specifications or delete models from their range without prior notification. Dimensions are nominal measurements only. Dimensions and set-outs listed are correct at time of publication however the manufacturer/distributor takes no responsibility for printing errors.



Heated Towel Rail 800 x 600



Heated Towel Rail 1050 x 600