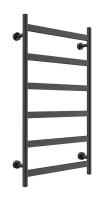

## Heated Towel Rail 1050 x 800

Disclaimer: Products in this specification manual must by regulation be installed by licensed and registered trade people. The manufacturer/distributor reserves the right to vary specifications or delete models from their range without prior notification. Dimensions are nominal measurements only. Dimensions and set-outs listed are correct at time of publication however the manufacturer/distributor takes no responsibility for printing errors.