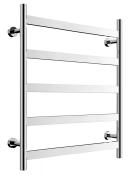

|
| WARRANTY                                                                                |                                                                                                      |
| Warranty - Domestic Use                                                                 | 7 Years                                                                                              |
| Spare Parts & Labour                                                                    | 12 Months                                                                                            |
| Please refer to Warranty Pag                                                            | ge for full Terms and Conditions                                                                     |















## mizu

## **Mizu Stream Heated Towel Rail**







Heated Towel Rail 800 x 800



## Heated Towel Rail 1050 x 800

Disclaimer: Products in this specification manual must by regulation be installed by licensed and registered trade people. The manufacturer/distributor reserves the right to vary specifications or delete models from their range without prior notification. Dimensions are nominal measurements only. Dimensions and set-outs listed are correct at time of publication however the manufacturer/distributor takes no responsibility for printing errors.



Heated Towel Rail 800 x 600



Heated Towel Rail 1050 x 600