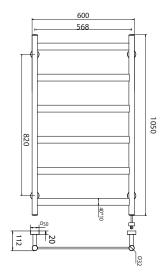

## Heated Towel Rail 1050 x 800

Disclaimer: Products in this specification manual must by regulation be installed by licensed and registered trade people. The manufacturer/distributor reserves the right to vary specifications or delete models from their range without prior notification. Dimensions are nominal measurements only. Dimensions and set-outs listed are correct at time of publication however the manufacturer/distributor takes no responsibility for printing errors.