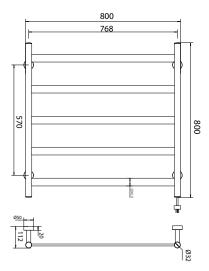

|                                                                                                      |
| Warranty - Domestic Use                                                                 | 7 Years                                                                                              |
| Spare Parts & Labour                                                                    | 12 Months                                                                                            |
| Please refer to Warranty Pag                                                            | ge for full Terms and Conditions                                                                     |















## mizu

## **Mizu Stream Heated Towel Rail**







Heated Towel Rail 800 x 800



## Heated Towel Rail 1050 x 800

Disclaimer: Products in this specification manual must by regulation be installed by licensed and registered trade people. The manufacturer/distributor reserves the right to vary specifications or delete models from their range without prior notification. Dimensions are nominal measurements only. Dimensions and set-outs listed are correct at time of publication however the manufacturer/distributor takes no responsibility for printing errors.



Heated Towel Rail 800 x 600



Heated Towel Rail 1050 x 600