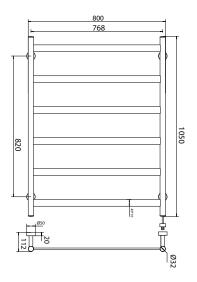

## Heated Towel Rail 1050 x 800

Disclaimer: Products in this specification manual must by regulation be installed by licensed and registered trade people. The manufacturer/distributor reserves the right to vary specifications or delete models from their range without prior notification. Dimensions are nominal measurements only. Dimensions and set-outs listed are correct at time of publication however the manufacturer/distributor takes no responsibility for printing errors.