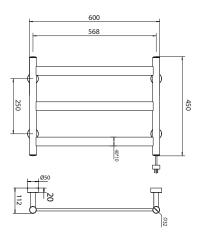

|                                                                                                      |
| Warranty - Domestic Use                                                                 | 7 Years                                                                                              |
| Spare Parts & Labour                                                                    | 12 Months                                                                                            |
| Please refer to Warranty Pag                                                            | ge for full Terms and Conditions                                                                     |















## mizu

## **Mizu Stream Heated Towel Rail**







Heated Towel Rail 800 x 800



## Heated Towel Rail 1050 x 800

Disclaimer: Products in this specification manual must by regulation be installed by licensed and registered trade people. The manufacturer/distributor reserves the right to vary specifications or delete models from their range without prior notification. Dimensions are nominal measurements only. Dimensions and set-outs listed are correct at time of publication however the manufacturer/distributor takes no responsibility for printing errors.



Heated Towel Rail 800 x 600



Heated Towel Rail 1050 x 600