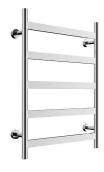

|
| WARRANTY                                                                                |                                                                                                      |
| Warranty - Domestic Use                                                                 | 7 Years                                                                                              |
| Spare Parts & Labour                                                                    | 12 Months                                                                                            |
| Please refer to Warranty Pag                                                            | ge for full Terms and Conditions                                                                     |















## mizu

## **Mizu Stream Heated Towel Rail**







Heated Towel Rail 800 x 800



## Heated Towel Rail 1050 x 800

Disclaimer: Products in this specification manual must by regulation be installed by licensed and registered trade people. The manufacturer/distributor reserves the right to vary specifications or delete models from their range without prior notification. Dimensions are nominal measurements only. Dimensions and set-outs listed are correct at time of publication however the manufacturer/distributor takes no responsibility for printing errors.



Heated Towel Rail 800 x 600



Heated Towel Rail 1050 x 600