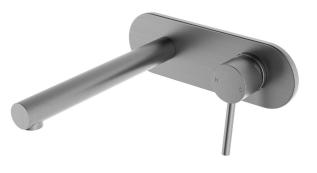

## Mizu Drift MK2 Wall Bath Mixer Set Kit Brushed Gunmetal

## 2267167

| SPECIFICATIONS                                              |                              |
|-------------------------------------------------------------|------------------------------|
| Recommended Use                                             | Domestic, Hotel & Commercial |
| Colour                                                      | Brushed Gunmetal             |
| Body Material                                               | DR Brass                     |
| Recommended Pressure Range                                  | 150 - 500 kPa                |
| Maximum Continuous Working Temperature                      | 65 deg C                     |
| Suitable for Storage Tank Hot Water                         | Yes                          |
| Suitable for Continuous Flow Hot Water                      | Yes                          |
| Suitable for Gravity Feed Hot Water                         | No                           |
| WARRANTY                                                    |                              |
| Warranty - Domestic Use                                     | 10 Years                     |
| Spare Parts & Labour                                        | 12 Months                    |
| Please refer to Warranty Page for full Terms and Conditions |                              |