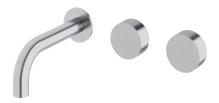

## Milli Pure Wall Basin Hostess System 160mm Right Hand Satin Chrome (3 Star) 2299219

| SPECIFICATIONS                                              |                              |
|-------------------------------------------------------------|------------------------------|
| Recommended Use                                             | Domestic;Hotel;Commercial    |
| Colour Finish                                               | Satin Chrome                 |
| Primary Material                                            | DR Brass                     |
| Recommended Pressure Range                                  | 150 - 500 kPa as per AS3500  |
| Max Continuous Working Temperature (deg C)                  | 65                           |
| Min Continuous Working Temperature (deg C)                  | 5                            |
| Hot Water Unit Suitability                                  | Storage Tank;Continuous Flow |
| WARRANTY                                                    |                              |
| Warranty - Domestic Use (Years)                             | 15                           |
| Spare Parts & Labour (Years)                                | 1                            |
| Please refer to Warranty Page for full Terms and Conditions |                              |