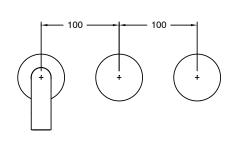

## Milli Pure Wall Basin Hostess System 160mm Right Hand Satin Chrome (3 Star) 2299219

| SPECIFICATIONS                                              |                              |
|-------------------------------------------------------------|------------------------------|
| Recommended Use                                             | Domestic;Hotel;Commercial    |
| Colour Finish                                               | Satin Chrome                 |
| Primary Material                                            | DR Brass                     |
| Recommended Pressure Range                                  | 150 - 500 kPa as per AS3500  |
| Max Continuous Working Temperature (deg C)                  | 65                           |
| Min Continuous Working Temperature (deg C)                  | 5                            |
| Hot Water Unit Suitability                                  | Storage Tank;Continuous Flow |
| WARRANTY                                                    |                              |
| Warranty - Domestic Use (Years)                             | 15                           |
| Spare Parts & Labour (Years)                                | 1                            |
| Please refer to Warranty Page for full Terms and Conditions |                              |

Dimensions are nominal measurements only.