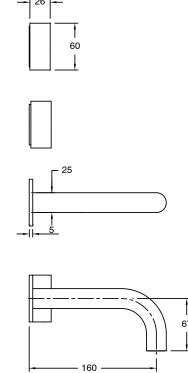

## Milli Pure Wall Basin Hostess System 160mm Right Hand Satin Chrome (3 Star) 2299219

| SPECIFICATIONS                                              |                              |
|-------------------------------------------------------------|------------------------------|
| Recommended Use                                             | Domestic;Hotel;Commercial    |
| Colour Finish                                               | Satin Chrome                 |
| Primary Material                                            | DR Brass                     |
| Recommended Pressure Range                                  | 150 - 500 kPa as per AS3500  |
| Max Continuous Working Temperature (deg C)                  | 65                           |
| Min Continuous Working Temperature (deg C)                  | 5                            |
| Hot Water Unit Suitability                                  | Storage Tank;Continuous Flow |
| WARRANTY                                                    |                              |
| Warranty - Domestic Use (Years)                             | 15                           |
| Spare Parts & Labour (Years)                                | 1                            |
| Please refer to Warranty Page for full Terms and Conditions |                              |

Dimensions are nominal measurements only.