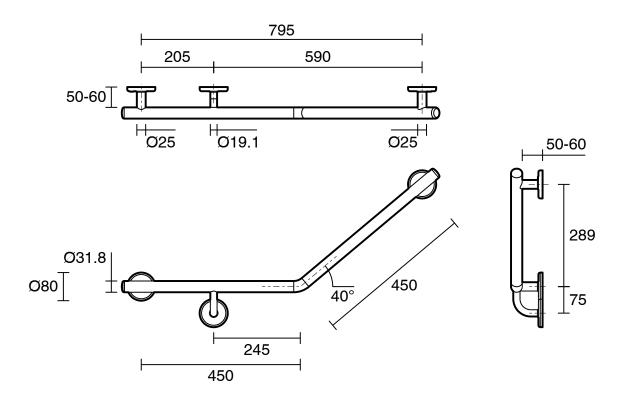

## Mizu Drift 450 x 450 x 40 Degree Ambulant Toilet Grab Rail Left Hand Matte Black

Dimensions are nominal measurements only.