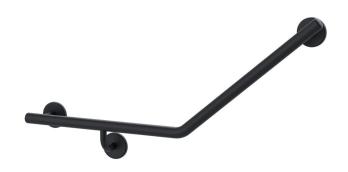

## Mizu Drift 450 x 450 x 40 Degree Ambulant Toilet Grab Rail Left Hand Matte Black

## 2266519

| SPECIFICATIONS                                              |                                  |
|-------------------------------------------------------------|----------------------------------|
| Recommended Use                                             | Domestic, Hotel & Commercial     |
| Colour                                                      | Matte Black                      |
| Material                                                    | 304 grade (18/8) stainless steel |
| Weight Capacity                                             | 113 kg                           |
| Fixings                                                     | Double                           |
| WARRANTY                                                    |                                  |
| Replacement Only - Domestic Use                             | 20 Years                         |
| Parts Replacement Only                                      | 12 Months                        |
| Please refer to Warranty Page for full Terms and Conditions |                                  |