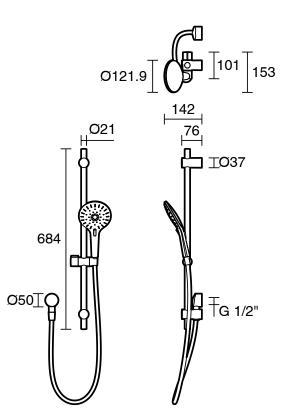

| Matte Black                  |
| Max Continuous Working Pressure (kPa)                       | 500                          |
| Max Continuous Working Temperature (deg C)                  | 60                           |
| Hot Water Unit Suitability                                  | Storage Tank;Continuous Flow |
| WARRANTY                                                    |                              |
| Warranty - Domestic Use (Years)                             | 15                           |
| Spare Parts & Labour (Years)                                | 1                            |
| Please refer to Warranty Page for full Terms and Conditions |                              |
|                                                             |                              |





Dimensions are nominal measurements only.

## **CLEANING RECOMMENDATIONS:**

We recommend the use of soapy water or approved cleaners. This product should not be cleaned with abrasive materials. Damage caused by any improper treatment is not covered by the product warranty. Refer to Warranty Conditions

Disclaimer: Products in this specification manual must by regulation be installed by licensed and registered trade people. The manufacturer/distributor reserves the right to vary specifications or delete models from their range without prior notification. Dimensions are nominal measurements only. Dimensions and set-outs listed are correct at time of publication however the manufacturer/distributor takes no responsibility for printing errors.

Published 08/11/2024

To see the complete Roca