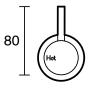

|
| Max Continuous Working Temperature (deg C)                  | 65                                           |
| Min Continuous Working Temperature (deg C)                  | 5                                            |
| Hot Water Unit Suitability                                  | Gravity Feed;Storage<br>Tank;Continuous Flow |
| WARRANTY                                                    |                                              |
| Warranty - Domestic Use (Years)                             | 15                                           |
| Spare Parts & Labour (Years)                                | 15                                           |
| Please refer to Warranty Page for full Terms and Conditions |                                              |















Dimensions are nominal measurements only.

## **CLEANING RECOMMENDATIONS:**

We recommend the use of soapy water or approved cleaners. This product should not be cleaned with abrasive materials. Damage caused by any improper treatment is not covered by the product warranty. Refer to Warranty Conditions