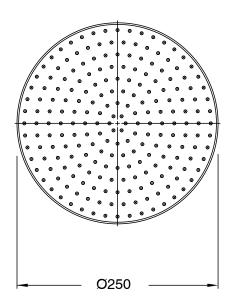

## Milli Mood Edit Shower Head 250mm PVD Brushed Gold (3 Star) 9510975

| SPECIFICATIONS                                              |                               |
|-------------------------------------------------------------|-------------------------------|
| Recommended Use                                             | Domestic;Hotel;Commercial     |
| Colour Finish                                               | Brushed Gold                  |
| Primary Material                                            | Brass                         |
| Recommended Pressure Range                                  | 150 - 500 kPa as per AS3500   |
| Max Continuous Working Temperature (deg C)                  | 65                            |
| Min Continuous Working Temperature (deg C)                  | 5                             |
| Hot Water Unit Suitability                                  | Storage Tank; Continuous Flow |
| WARRANTY                                                    |                               |
| Warranty - Domestic Use (Years)                             | 15                            |
| Spare Parts & Labour (Years)                                | 1                             |
| Please refer to Warranty Page for full Terms and Conditions |                               |