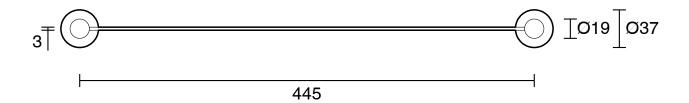

|                           |
|-------------------------------------------------------------|---------------------------|
| Recommended Use                                             | Domestic;Hotel;Commercial |
| Colour Finish                                               | Brushed Nickel            |
| Primary Material                                            | Brass                     |
| WARRANTY                                                    |                           |
| Replacement Only - Domestic Use (Years)                     | 15                        |
| Parts Replacement Only (Years)                              | 1                         |
| Please refer to Warranty Page for full Terms and Conditions |                           |







Dimensions are nominal measurements only.

## **CLEANING RECOMMENDATIONS:**

We recommend the use of soapy water or approved cleaners. This product should not be cleaned with abrasive materials. Damage caused by any improper treatment is not covered by the product warranty. Refer to Warranty Conditions