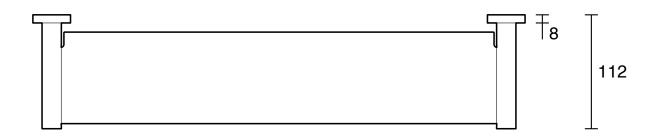

|                           |
|-------------------------------------------------------------|---------------------------|
| Recommended Use                                             | Domestic;Hotel;Commercial |
| Colour Finish                                               | Brushed Nickel            |
| Primary Material                                            | Brass                     |
| WARRANTY                                                    |                           |
| Replacement Only - Domestic Use (Years)                     | 15                        |
| Parts Replacement Only (Years)                              | 1                         |
| Please refer to Warranty Page for full Terms and Conditions |                           |







Dimensions are nominal measurements only.

## **CLEANING RECOMMENDATIONS:**

We recommend the use of soapy water or approved cleaners. This product should not be cleaned with abrasive materials. Damage caused by any improper treatment is not covered by the product warranty. Refer to Warranty Conditions