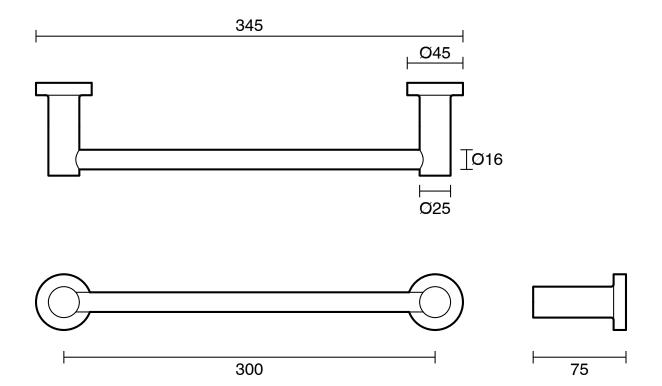

|                           |
|-------------------------------------------------------------|---------------------------|
| Recommended Use                                             | Domestic;Hotel;Commercial |
| Colour Finish                                               | Brushed Oyster Nickel     |
| Primary Material                                            | Brass                     |
| WARRANTY                                                    |                           |
| Replacement Only - Domestic Use (Years)                     | 15                        |
| Parts Replacement Only (Years)                              | 15                        |
| Please refer to Warranty Page for full Terms and Conditions |                           |





Dimensions are nominal measurements only.

## **CLEANING RECOMMENDATIONS:**

We recommend the use of soapy water or approved cleaners. This product should not be cleaned with abrasive materials. Damage caused by any improper treatment is not covered by the product warranty. Refer to Warranty Conditions