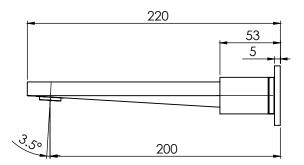

## MILLI EDGE MK2 WALL BATH SET 200MM

| <b>SPECIFICATIONS</b> |                                                                                                                    |
|-----------------------|--------------------------------------------------------------------------------------------------------------------|
| Recommended Use       | Domestic, hotel and commercial                                                                                     |
| Finish Available      | Chrome                                                                                                             |
| Pressure Rating       | Maximum continuous operating pressure 500 kPa.                                                                     |
|                       | Note: For best performance and longer life, we recommend 150-500 kPa.                                              |
| Temperature Rating    | Maximum continuous working temperature 75°C                                                                        |
| Suitable Hot Water    | Storage Tank: Yes<br>Continuous Flow: Refer to manufacturer of<br>continuous hot water systems<br>Gravity Feed: No |
| Standards             | AS/NZS 3718                                                                                                        |