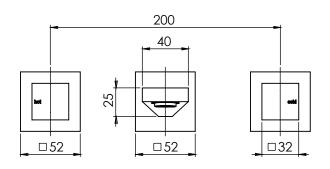

## MILLI EDGE MK2 WALL BATH SET 200MM

| <b>SPECIFICATIONS</b> |                                                                                                                    |
|-----------------------|--------------------------------------------------------------------------------------------------------------------|
| Recommended Use       | Domestic, hotel and commercial                                                                                     |
| Finish Available      | Chrome                                                                                                             |
| Pressure Rating       | Maximum continuous operating pressure 500 kPa.                                                                     |
|                       | Note: For best performance and longer life, we recommend 150-500 kPa.                                              |
| Temperature Rating    | Maximum continuous working temperature 75°C                                                                        |
| Suitable Hot Water    | Storage Tank: Yes<br>Continuous Flow: Refer to manufacturer of<br>continuous hot water systems<br>Gravity Feed: No |
| Standards             | AS/NZS 3718                                                                                                        |