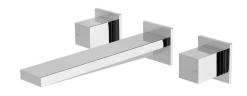

## MILLI EDGE MK2 WALL BATH SET 200MM

| <b>SPECIFICATIONS</b> |                                                                                                                    |
|-----------------------|--------------------------------------------------------------------------------------------------------------------|
| Recommended Use       | Domestic, hotel and commercial                                                                                     |
| Finish Available      | Chrome                                                                                                             |
| Pressure Rating       | Maximum continuous operating pressure 500 kPa.                                                                     |
|                       | Note: For best performance and longer life, we recommend 150-500 kPa.                                              |
| Temperature Rating    | Maximum continuous working temperature 75°C                                                                        |
| Suitable Hot Water    | Storage Tank: Yes<br>Continuous Flow: Refer to manufacturer of<br>continuous hot water systems<br>Gravity Feed: No |
| Standards             | AS/NZS 3718                                                                                                        |