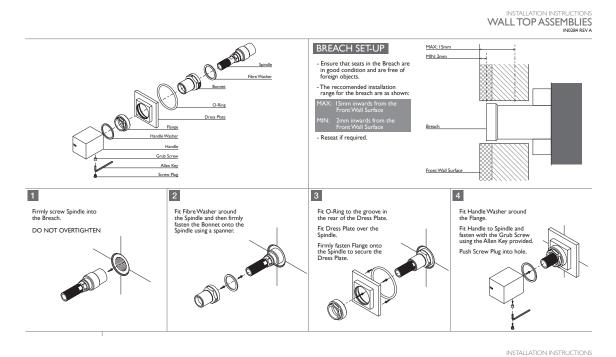

718                                                                                                        |



## **CLEANING RECOMMENDATIONS**

We recommend the use of soapy water or approved cleaners. This product should not be cleaned with abrasive materials. Damage caused by any improper treatment is not covered by the product warranty- refer to Warranty Conditions.

To see the complete MILLI EDGE range go to www.reece.com.au/bathrooms





## **INSTALLATION INSTRUCTIONS**

## **Important Note**

Mixer must be installed to the requirements of AS/NZS 3500 by a qualified plumber. Your mixer comes to you already factory assembled and tested. We do not recommend the dismantling of any internal part of the mixer. The mixers are factory tested and sealed so as to give the best performance.





WARRANTY:



75 degrees