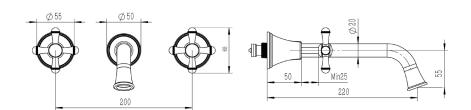

## Posh Canterbury Wall Basin Set 220mm Cross Handles Chrome (4 Star) 9509383

| SPECIFICATIONS                                              |                               |
|-------------------------------------------------------------|-------------------------------|
| Recommended Use                                             | Domestic;Hotel;Commercial     |
| Colour Finish                                               | Polished Chrome               |
| Primary Material                                            | DR Brass                      |
| Recommended Pressure Range                                  | 150 - 500 kPa as per AS3500   |
| Max Continuous Working Temperature (deg C)                  | 80                            |
| Min Continuous Working Temperature (deg C)                  | 5                             |
| Hot Water Unit Suitability                                  | Storage Tank; Continuous Flow |
| WARRANTY                                                    |                               |
| Warranty - Domestic Use (Years)                             | 10                            |
| Spare Parts & Labour (Years)                                | 1                             |
| Please refer to Warranty Page for full Terms and Conditions |                               |

Dimensions are nominal measurements only.