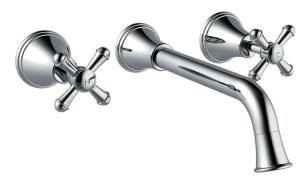

## Posh Canterbury Wall Basin Set 220mm Cross Handles Chrome (4 Star) 9509383

| SPECIFICATIONS                                              |                               |
|-------------------------------------------------------------|-------------------------------|
| Recommended Use                                             | Domestic;Hotel;Commercial     |
| Colour Finish                                               | Polished Chrome               |
| Primary Material                                            | DR Brass                      |
| Recommended Pressure Range                                  | 150 - 500 kPa as per AS3500   |
| Max Continuous Working Temperature (deg C)                  | 80                            |
| Min Continuous Working Temperature (deg C)                  | 5                             |
| Hot Water Unit Suitability                                  | Storage Tank; Continuous Flow |
| WARRANTY                                                    |                               |
| Warranty - Domestic Use (Years)                             | 10                            |
| Spare Parts & Labour (Years)                                | 1                             |
| Please refer to Warranty Page for full Terms and Conditions |                               |