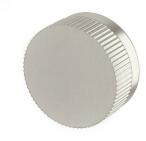

## Milli Pure Progressive Shower / Bath Mixer Tap with Linear Textured Handle Brushed Nickel 2224551

| SPECIFICATIONS                                              |                               |
|-------------------------------------------------------------|-------------------------------|
| Recommended Use                                             | Domestic;Hotel;Commercial     |
| Colour Finish                                               | Brushed Nickel                |
| Primary Material                                            | DR Brass                      |
| Recommended Pressure Range                                  | 150 - 500 kPa as per AS3500   |
| Max Continuous Working Temperature (deg C)                  | 65                            |
| Min Continuous Working Temperature (deg C)                  | 5                             |
| Hot Water Unit Suitability                                  | Storage Tank; Continuous Flow |
| WARRANTY                                                    |                               |
| Warranty - Domestic Use (Years)                             | 15                            |
| Spare Parts & Labour (Years)                                | 1                             |
| Please refer to Warranty Page for full Terms and Conditions |                               |