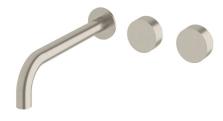

## Milli Pure Wall Basin Hostess System 250mm Right Hand PVD Brushed Nickel (3 Star) 9511572

| SPECIFICATIONS                                              |                               |
|-------------------------------------------------------------|-------------------------------|
| Recommended Use                                             | Domestic;Hotel;Commercial     |
| Colour Finish                                               | Brushed Nickel                |
| Primary Material                                            | DR Brass                      |
| Recommended Pressure Range                                  | 150 - 500 kPa as per AS3500   |
| Max Continuous Working Temperature (deg C)                  | 65                            |
| Min Continuous Working Temperature (deg C)                  | 5                             |
| Hot Water Unit Suitability                                  | Storage Tank; Continuous Flow |
| WARRANTY                                                    |                               |
| Warranty - Domestic Use (Years)                             | 15                            |
| Spare Parts & Labour (Years)                                | 1                             |
| Please refer to Warranty Page for full Terms and Conditions |                               |