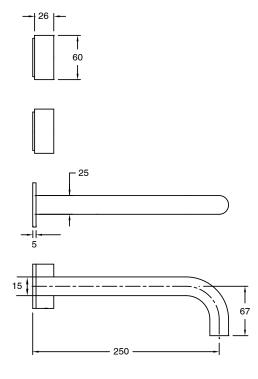

## Milli Pure Wall Basin Hostess System 250mm Right Hand PVD Brushed Nickel (3 Star) 9511572

| SPECIFICATIONS                                              |                               |
|-------------------------------------------------------------|-------------------------------|
| Recommended Use                                             | Domestic;Hotel;Commercial     |
| Colour Finish                                               | Brushed Nickel                |
| Primary Material                                            | DR Brass                      |
| Recommended Pressure Range                                  | 150 - 500 kPa as per AS3500   |
| Max Continuous Working Temperature (deg C)                  | 65                            |
| Min Continuous Working Temperature (deg C)                  | 5                             |
| Hot Water Unit Suitability                                  | Storage Tank; Continuous Flow |
| WARRANTY                                                    |                               |
| Warranty - Domestic Use (Years)                             | 15                            |
| Spare Parts & Labour (Years)                                | 1                             |
| Please refer to Warranty Page for full Terms and Conditions |                               |

Dimensions are nominal measurements only.