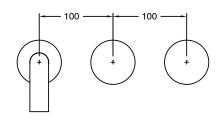

## Milli Pure Wall Basin Hostess System 250mm Right Hand PVD Brushed Nickel (3 Star) 9511572

| SPECIFICATIONS                                              |                               |
|-------------------------------------------------------------|-------------------------------|
| Recommended Use                                             | Domestic;Hotel;Commercial     |
| Colour Finish                                               | Brushed Nickel                |
| Primary Material                                            | DR Brass                      |
| Recommended Pressure Range                                  | 150 - 500 kPa as per AS3500   |
| Max Continuous Working Temperature (deg C)                  | 65                            |
| Min Continuous Working Temperature (deg C)                  | 5                             |
| Hot Water Unit Suitability                                  | Storage Tank; Continuous Flow |
| WARRANTY                                                    |                               |
| Warranty - Domestic Use (Years)                             | 15                            |
| Spare Parts & Labour (Years)                                | 1                             |
| Please refer to Warranty Page for full Terms and Conditions |                               |

Dimensions are nominal measurements only.