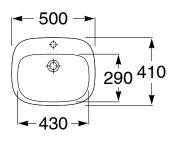

# ROCA DEBBA SEMI INSET BASIN 500MM X 410MM

Dimensions are nominal measurements only.

| SPECIFICATIONS         |                                               |
|------------------------|-----------------------------------------------|
| Recommended use        | Domestic, Hotel & Commercial                  |
| Material               | Vitreous China                                |
| Colour                 | White                                         |
| Capacity               | 4.5 Litres                                    |
| Weight                 | 9.5kg                                         |
| Taphole availability   | 1 Taphole                                     |
| Overflow               | Yes                                           |
| Plug and waste         | Suits 32 x 40mm Overflow Waste (not supplied) |
| Fixing                 | Siliconed into position on the Benchtop       |
| Additional information | Cut out Template supplied.                    |
|                        | · · · · · · · · · · · · · · · · · · ·         |

# **DEBBA SEMI INSET BASIN 500MM X 410MM**