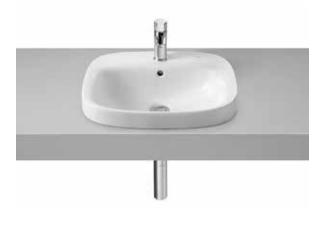

# ROCA DEBBA SEMI INSET BASIN 500MM X 410MM

Dimensions are nominal measurements only.

| SPECIFICATIONS         |                                               |
|------------------------|-----------------------------------------------|
| Recommended use        | Domestic, Hotel & Commercial                  |
| Material               | Vitreous China                                |
| Colour                 | White                                         |
| Capacity               | 4.5 Litres                                    |
| Weight                 | 9.5kg                                         |
| Taphole availability   | 1 Taphole                                     |
| Overflow               | Yes                                           |
| Plug and waste         | Suits 32 x 40mm Overflow Waste (not supplied) |
| Fixing                 | Siliconed into position on the Benchtop       |
| Additional information | Cut out Template supplied.                    |
|                        | · · · · · · · · · · · · · · · · · · ·         |

# **DEBBA SEMI INSET BASIN 500MM X 410MM**