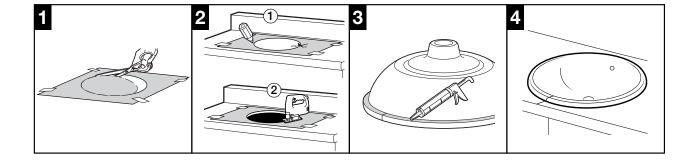

erflow               | Yes                                           |
| Plug and waste         | Suits 32 x 40mm Overflow Waste (not supplied) |
| Fixing                 | Siliconed into position on the Benchtop       |
| Additional information | Cut out Template supplied.                    |
|                        | · · · · · · · · · · · · · · · · · · ·         |



To see the complete ROCA range go to www.reece.com.au/bathrooms

### **CLEANING RECOMMENDATIONS**

We recommend the use of soapy water or approved cleaners.

This product should not be cleaned with abrasive materials.

Damage caused by any improper treatment is not covered by the product warranty. Refer to Warranty Conditions.





# **ROCA**

# **DEBBA SEMI INSET BASIN 500MM X 410MM**

## **INSTALLATION INSTRUCTIONS**