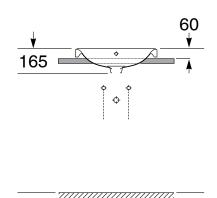

# ROCA DEBBA SEMI INSET BASIN 500MM X 410MM







Dimensions are nominal measurements only.

| SPECIFICATIONS         |                                               |
|------------------------|-----------------------------------------------|
| Recommended use        | Domestic, Hotel & Commercial                  |
| Material               | Vitreous China                                |
| Colour                 | White                                         |
| Capacity               | 4.5 Litres                                    |
| Weight                 | 9.5kg                                         |
| Taphole availability   | 1 Taphole                                     |
| Overflow               | Yes                                           |
| Plug and waste         | Suits 32 x 40mm Overflow Waste (not supplied) |
| F