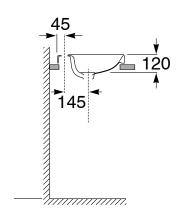

# ROCA DEBBA SEMI INSET BASIN 500MM X 410MM







Dimensions are nominal measurements only.

| SPECIFICATIONS         |                                               |
|------------------------|-----------------------------------------------|
| Recommended use        | Domestic, Hotel & Commercial                  |
| Material               | Vitreous China                                |
| Colour                 | White                                         |
| Capacity               | 4.5 Litres                                    |
| Weight                 | 9.5kg                                         |
| Taphole availability   | 1 Taphole                                     |
| Overflow               | Yes                                           |
| Plug and waste         | Suits 32 x 40mm Overflow Waste (not supplied) |
| Fix