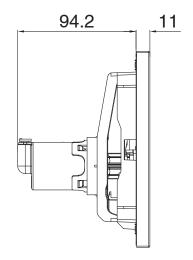

| PVD                              |
| Material                     | Stainless Steel                  |
| Backing Material             | ABS Plastic                      |
| Button Material              | Stainless Steel                  |
| Toilet Button Type           | Dual Flush                       |
| Button Shape                 | Rectangle Button                 |
| Application                  | Inwall                           |
| WARRANTY                     |                                  |
| Warranty - Domestic Use      | 12 Months                        |
| Spare Parts & Labour         | 12 Months                        |
| Please refer to Warranty Pag | ge for full Terms and Conditions |
|                              |                                  |







Dimensions are nominal measurements only.

## **CLEANING RECOMMENDATIONS:**

We recommend the use of soapy water or approved cleaners. This product should not be cleaned with abrasive materials. Damage caused by any improper treatment is not covered by the product warranty. Refer to Warranty Conditions

Disclaimer: Products in this specification manual must by regulation be installed by licensed and registered trade people. The manufacturer/distributor reserves the right to vary specifications or delete models from their range without prior notification. Dimensions are nominal measurements only. Dimensions and set-outs listed are correct at time of publication however the manufacturer/distributor takes no responsibility for printing errors.

Published 20/04/2023

To see the complete Hide