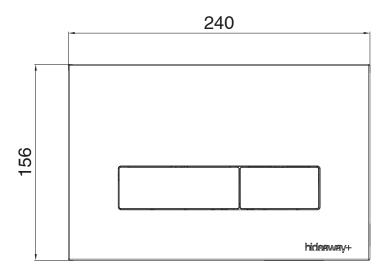

| PVD                              |
| Material                     | Stainless Steel                  |
| Backing Material             | ABS Plastic                      |
| Button Material              | Stainless Steel                  |
| Toilet Button Type           | Dual Flush                       |
| Button Shape                 | Rectangle Button                 |
| Application                  | Inwall                           |
| WARRANTY                     |                                  |
| Warranty - Domestic Use      | 12 Months                        |
| Spare Parts & Labour         | 12 Months                        |
| Please refer to Warranty Pag | ge for full Terms and Conditions |
|                              |                                  |







Dimensions are nominal measurements only.

## **CLEANING RECOMMENDATIONS:**

We recommend the use of soapy water or approved cleaners. This product should not be cleaned with abrasive materials. Damage caused by any improper treatment is not covered by the product warranty. Refer to Warranty Conditions

Disclaimer: Products in this specification manual must by regulation be installed by licensed and registered trade people. The manufacturer/distributor reserves the right to vary specifications or delete models from their range without prior notification. Dimensions are nominal measurements only. Dimensions and set-outs listed are correct at time of publication however the manufacturer/distributor takes no responsibility for printing errors.

Published 20/04/2023

To see the complete Hi