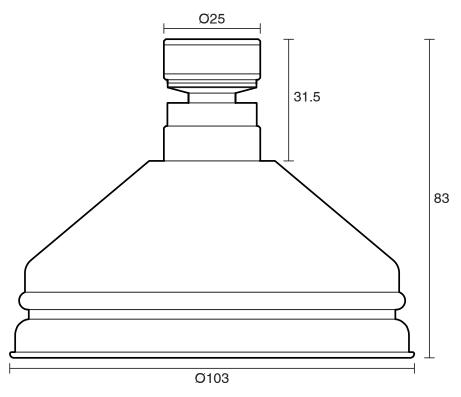

| DR Brass                     |
| Recommended Pressure Range                                  | 150 - 500 kPa as per AS3500  |
| Max Continuous Working Temperature (deg C)                  | 80                           |
| Min Continuous Working Temperature (deg C)                  | 5                            |
| Hot Water Unit Suitability                                  | Storage Tank;Continuous Flow |
| WARRANTY                                                    |                              |
| Warranty - Domestic Use (Years)                             | 10                           |
| Spare Parts & Labour (Years)                                | 1                            |
| Please refer to Warranty Page for full Terms and Conditions |                              |







WaterMark AS/NZS 3662 WM-052986

reece

## Dimensions are nominal measurements only.

#### **CLEANING RECOMMENDATIONS:**

We recommend the use of soapy water or approved cleaners. This product should not be cleaned with abrasive materials. Damage caused by any improper treatment is not covered by the product warranty. Refer to Warranty Conditions

Disclaimer: Products in this specification manual must by regulation be installed by licensed and registered trade people. The manufacturer/distributor reserves the right to vary specifications or delete models from their range without prior notification. Dimensions are nominal measurements only. Dimensions and set-outs listed are correct at time of publication however the manufacturer/distributor takes no responsibility for printing errors.