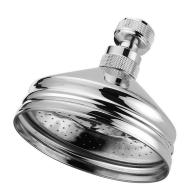

| DR Brass                     |
| Recommended Pressure Range                                  | 150 - 500 kPa as per AS3500  |
| Max Continuous Working Temperature (deg C)                  | 80                           |
| Min Continuous Working Temperature (deg C)                  | 5                            |
| Hot Water Unit Suitability                                  | Storage Tank;Continuous Flow |
| WARRANTY                                                    |                              |
| Warranty - Domestic Use (Years)                             | 10                           |
| Spare Parts & Labour (Years)                                | 1                            |
| Please refer to Warranty Page for full Terms and Conditions |                              |







WaterMark AS/NZS 3662 WM-052986

reece

## Dimensions are nominal measurements only.

#### **CLEANING RECOMMENDATIONS:**

We recommend the use of soapy water or approved cleaners. This product should not be cleaned with abrasive materials. Damage caused by any improper treatment is not covered by the product warranty. Refer to Warranty Conditions

Disclaimer: Products in this specification manual must by regulation be installed by licensed and registered trade people. The manufacturer/distributor reserves the right to vary specifications or delete models from their range without prior notification. Dimensions are nominal measurements only. Dimensions and set-outs listed are correct at time of publication however the manufacturer/distributor takes no responsibility for printing errors