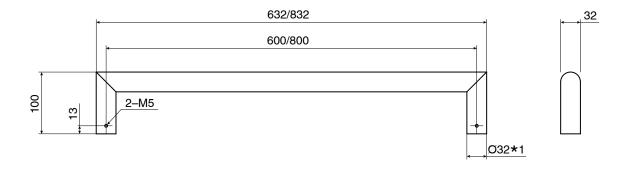

| Optional Left or Right       |
| Heating Method                                              | Dry Element                  |
| Power Wattage                                               | 19 W                         |
| Voltage                                                     | 12 V AC 50Hz                 |
| IP Rating                                                   | IP55                         |
| WARRANTY                                                    |                              |
| Warranty - Domestic Use                                     | 7 Years                      |
| Spare Parts & Labour                                        | 12 Months                    |
| Please refer to Warranty Page for full Terms and Conditions |                              |





Dimensions are nominal measurements only.

## **CLEANING RECOMMENDATIONS:**

We recommend the use of a soft dry cloth. This product should not be cleaned with abrasive materials or cleaning agents. Damage caused by improper treatment is not covered by the product warranty - refer to warranty conditions.