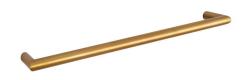

## Mizu Drift Heated Towel Rail 830mm (Each) (Less Transformer) Brushed Gold PVD

## 9510098

| SPECIFICATIONS                                              |                              |
|-------------------------------------------------------------|------------------------------|
| Recommended Use                                             | Domestic, Hotel & Commercial |
| Colour                                                      | Brushed Gold                 |
| Material                                                    | Stainless Steel (304 Grade)  |
| Electrical Connection                                       | Hardwired                    |
| Electrical Connection Position                              | Optional Left or Right       |
| Heating Method                                              | Dry Element                  |
| Power Wattage                                               | 19 W                         |
| Voltage                                                     | 12 V AC 50Hz                 |
| IP Rating                                                   | IP55                         |
| WARRANTY                                                    |                              |
| Warranty - Domestic Use                                     | 7 Years                      |
| Spare Parts & Labour                                        | 12 Months                    |
| Please refer to Warranty Page for full Terms and Conditions |                              |