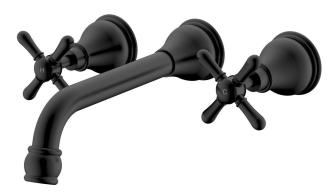

|
| Max Continuous Working Temperature                          | 80 deg C                       |
| Suitable for Storage Tank Hot Water                         | Yes                            |
| Suitable for Continuous Flow Hot Water                      | Yes                            |
| Suitable for Gravity Feed Hot Water                         | No                             |
| WARRANTY                                                    |                                |
| Warranty - Domestic Use                                     | 15 Years                       |
| Spare Parts & Labour                                        | 12 Months                      |
| Please refer to Warranty Page for full Terms and Conditions |                                |







Dimensions are nominal measurements only.

## **CLEANING RECOMMENDATIONS:**

We recommend the use of soapy water or approved cleaners. This product should not be cleaned with abrasive materials. Damage caused by any improper treatment is not covered by the product warranty. Refer to Warranty Conditions