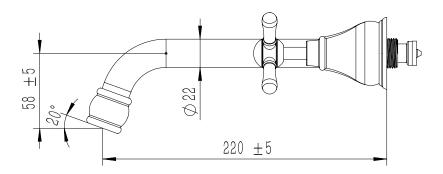

## Milli Voir Wall Bath Set Cross Handle 220mm Matte Black

Dimensions are nominal measurements only.