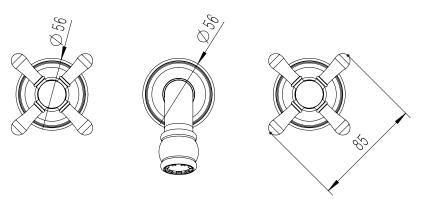

## Milli Voir Wall Bath Set Cross Handle 220mm Matte Black

Dimensions are nominal measurements only.