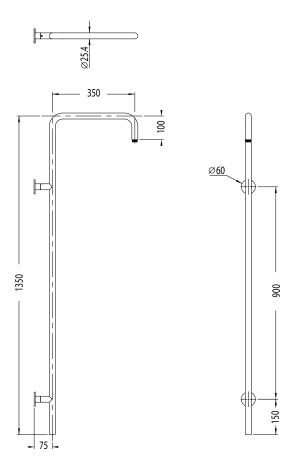

## Milli Pure Column Shower Arm Only

| SPECIFICATIONS                         |                                                             |
|----------------------------------------|-------------------------------------------------------------|
| Recommended Use                        | Domestic, Commercial, Hotel                                 |
| Colour                                 | Chrome, Matte Black,<br>Brushed Nickel, Brushed<br>Gunmetal |
| Recommended Pressure Range             | 300 - 500Kpa                                                |
| Max Continuous Working Pressure        | 500Kpa                                                      |
| Max Continuous Working Temperature     | 65 deg. C                                                   |
| Suitable for Storage Tank Hot Water    | Yes                                                         |
| Suitable for Continuous Flow Hot Water | Yes                                                         |
| Suitable for Gravity Feed Hot Water    | No                                                          |
| WARRANTY                               |                                                             |
| Warranty - Domestic Use                | 15 Years                                                    |

Please refer to Warranty Page for full Terms and Conditions

Dimensions are nominal measurements only.

Disclaimer: Products in this specification manual must by regulation be installed by licensed and registered trade people. The manufacturer/distributor reserves the right to vary specifications or delete models from their range without prior notification. Dimensions are nominal measurements only. Dimensions and set-outs listed are correct at time of publication however the manufacturer/distributor takes no responsibility for printing errors.