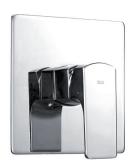

## ROCA ESCUADRA SHOWER MIXER

| SPECIFICATIONS           |                                                                            |
|--------------------------|----------------------------------------------------------------------------|
| Recommended use          | Domestic, hotel and commercial                                             |
| Colour availability      | Chrome                                                                     |
| Pressure rating          | Maximum continuous operating pressure 1000 kPa.                            |
|                          | Note: For best performance and longer life we recommend 150-500 kPa.       |
| Temperature rating       | Maximum continuous working temperature 80°                                 |
| Suitable Hot Water Units | Storage tank: Yes<br>Continuous Flow: Yes<br>Gravity Feed: Not recommended |
| Standards                | AS/NZS 3718                                                                |