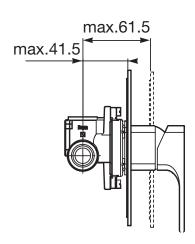

## **INSTALLATION INSTRUCTIONS**

## **Important Note**

Mixer must be installed to the requirements of AS/NZS 3500 by a qualified plumber. Your mixer comes to you already factory assembled and tested. We do not recommend the dismantling of any internal part of the mixer. The mixers are factory tested and sealed so as to give the best performance.