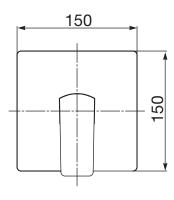

## ROCA ESCUADRA SHOWER MIXER

| SPECIFICATIONS           |                                                                            |
|--------------------------|----------------------------------------------------------------------------|
| Recommended use          | Domestic, hotel and commercial                                             |
| Colour availability      | Chrome                                                                     |
| Pressure rating          | Maximum continuous operating pressure 1000 kPa.                            |
|                          | Note: For best performance and longer life we recommend 150-500 kPa.       |
| Temperature rating       | Maximum continuous working temperature 80°                                 |
| Suitable Hot Water Units | Storage tank: Yes<br>Continuous Flow: Yes<br>Gravity Feed: Not recommended |
| Standards                | AS/NZS 3718                                                                |