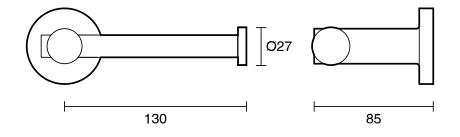

|                           |
|-------------------------------------------------------------|---------------------------|
| Recommended Use                                             | Domestic;Hotel;Commercial |
| Colour Finish                                               | Brushed Platinum Gold     |
| Primary Material                                            | Brass                     |
| WARRANTY                                                    |                           |
| Replacement Only - Domestic Use (Years)                     | 15                        |
| Parts Replacement Only (Years)                              | 15                        |
| Please refer to Warranty Page for full Terms and Conditions |                           |







Dimensions are nominal measurements only.

## **CLEANING RECOMMENDATIONS:**

We recommend the use of soapy water or approved cleaners. This product should not be cleaned with abrasive materials. Damage caused by any improper treatment is not covered by the product warranty. Refer to Warranty Conditions

Disclaimer: Products in this specification manual must by regulation be installed by licensed and registered trade people. The manufacturer/distributor reserves the right to vary specifications or delete models from their range without prior notification. Dimensions are nominal measurements only. Dimensions and set-outs listed are correct at time of publication however the manufacturer/distributor takes no responsibility for printing errors.

Published 12/03/2025

To see the complete Suss