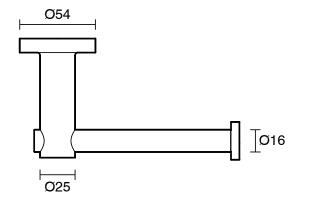

|                           |
|-------------------------------------------------------------|---------------------------|
| Recommended Use                                             | Domestic;Hotel;Commercial |
| Colour Finish                                               | Brushed Platinum Gold     |
| Primary Material                                            | Brass                     |
| WARRANTY                                                    |                           |
| Replacement Only - Domestic Use (Years)                     | 15                        |
| Parts Replacement Only (Years)                              | 15                        |
| Please refer to Warranty Page for full Terms and Conditions |                           |







Dimensions are nominal measurements only.

## **CLEANING RECOMMENDATIONS:**

We recommend the use of soapy water or approved cleaners. This product should not be cleaned with abrasive materials. Damage caused by any improper treatment is not covered by the product warranty. Refer to Warranty Conditions

Disclaimer: Products in this specification manual must by regulation be installed by licensed and registered trade people. The manufacturer/distributor reserves the right to vary specifications or delete models from their range without prior notification. Dimensions are nominal measurements only. Dimensions and set-outs listed are correct at time of publication however the manufacturer/distributor takes no responsibility for printing errors.

Published 12/03/2025

To see the complete Su