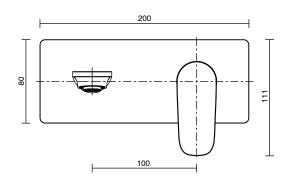

Mizu Silk Trimsets allow you to install the Inwall Body at the installation rough-in stage then leave the tapware trimset colour choice for later.

Dimensions are nominal measurements only.