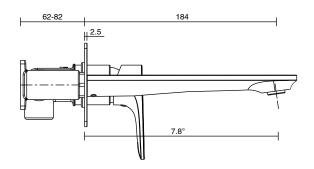

Mizu Silk Trimsets allow you to install the Inwall Body at the installation rough-in stage then leave the tapware trimset colour choice for later.

Dimensions are nominal measurements only.