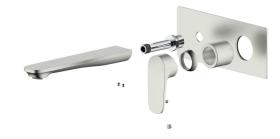

Mizu Silk Trimsets allow you to install the Inwall Body at the installation rough-in stage then leave the tapware trimset colour choice for later.

Dimensions are nominal measurements only.