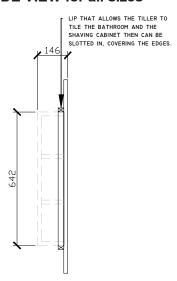

------|---------------------|----------------------|----------------------|----------------------|----------------------|
| Width (mm)         | 601-1000            | 1001-1200            | 1201-1300            | 1301-1500            | 1501-1800            |
| Depth (mm)         | 146                 | 146                  | 146                  | 146                  | 146                  |
| Height (mm)        | 800-1200            | 800-1200             | 800-1200             | 800-1200             | 800-1200             |
| Adjustable shelves | 4                   | 4                    | 4                    | 6                    | 6                    |



# ISSY//

## **Cloud Recessed Shaving Cabinet**

STANDARD SIZES

#### 600W X 146D X 930H

# 562

#### SIDE VIEW for all sizes



#### 1000W X 146D X 930H





#### 1200W X 146D X 930H





**Specification Sheet** 

# ISSY//

## **Cloud Recessed Shaving Cabinet**

STANDARD SIZES

#### 1500W X 146D X 930H





#### 1800W X 146D X 930H





# ISSY//

## **Cloud Recessed Shaving Cabinet**

**CUSTOM SIZES** 

601-1000W X 146D X 800-1200H

#### SIDE VIEW for all sizes





#### 1001-1200W X 146D X 800-1200H





1201-1300W X 146D X 800-1200H







**Specification Sheet** 

# ISSY//

## **Cloud Recessed Shaving Cabinet**

**CUSTOM SIZES** 

#### 1301-1500W X 146D X 800-1200H





#### 1501-1800W X 146D X 800-1200H





\*PLEASE NOTE: THE BACKING CABINET SIZE VARIES
DEPENDING ON THE FINISHED CUSTOM MIRROR SIZE. FOR
ACCURATE DIMENSIONS, PLEASE DOUBLE CHECK WITH ZUSTER