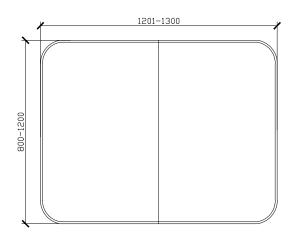

#### 1001-1200W X 146D X 800-1200H

1201-1300W X 146D X 800-1200H

**Specification Sheet** 

## **Cloud Recessed Shaving Cabinet**

**CUSTOM SIZES** 

601-1000W X 146D X 800-1200H