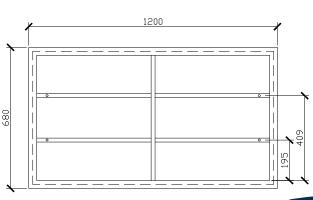

#### 1001-1200W X 146D X 800-1200H

1201-1300W X 146D X 800-1200H

**Specification Sheet** 