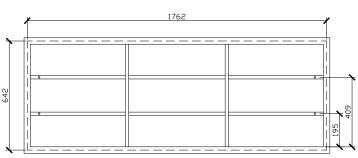

#### 1301-1500W X 146D X 800-1200H

#### 1501-1800W X 146D X 800-1200H

\*PLEASE NOTE: THE BACKING CABINET SIZE VARIES
DEPENDING ON THE FINISHED CUSTOM MIRROR SIZE. FOR
ACCURATE DIMENSIONS, PLEASE DOUBLE CHECK WITH ZUSTER