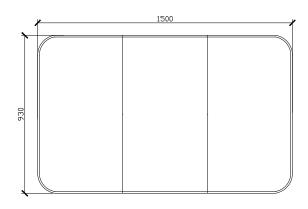

| 1201-1300            | 1301-1500            | 1501-1800            |
| Depth (mm)         | 146                 | 146                  | 146                  | 146                  | 146                  |
| Height (mm)        | 800-1200            | 800-1200             | 800-1200             | 800-1200             | 800-1200             |
| Adjustable shelves | 4                   | 4                    | 4                    | 6                    | 6                    |



# ISSY//

## **Cloud Recessed Shaving Cabinet**

STANDARD SIZES

#### 600W X 146D X 930H

# 562

#### SIDE VIEW for all sizes



#### 1000W X 146D X 930H





#### 1200W X 146D X 930H





**Specification Sheet** 

# ISSY//

## **Cloud Recessed Shaving Cabinet**

STANDARD SIZES

#### 1500W X 146D X 930H





#### 1800W X 146D X 930H





# ISSY//

## **Cloud Recessed Shaving Cabinet**

**CUSTOM SIZES** 

601-1000W X 146D X 800-1200H

#### SIDE VIEW for all sizes





#### 1001-1200W X 146D X 800-1200H





1201-1300W X 146D X 800-1200H







**Specification Sheet** 

# ISSY//

## **Cloud Recessed Shaving Cabinet**

**CUSTOM SIZES** 

#### 1301-1500W X 146D X 800-1200H





#### 1501-1800W X 146D X 800-1200H





\*PLEASE NOTE: THE BACKING CABINET SIZE VARIES
DEPENDING ON THE FINISHED CUSTOM MIRROR SIZE. FOR
ACCURATE DIMENSIONS, PLEASE DOUBLE CHECK WITH ZUSTER