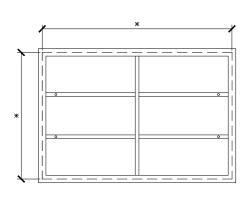

#### 1000W X 146D X 930H

To see the complete Issy range go to www.reece.com.au/bathrooms

| STANDARD SIZES     | CL-SHVR-600 | CL-DBLSHVR-1000 | CL-DBLSHVR-1200 | CL-TRISHVR-1500 | CL-TRISHVR-1800 |
|--------------------|-------------|-----------------|-----------------|-----------------|-----------------|
| Width (mm)         | 600         | 1000            | 1200            | 1500            | 1800            |
| Depth (mm)         | 146         | 146             | 146             | 146             | 146             |
| Height (mm)        | 930         | 930             | 930             | 930             | 930             |
| Adjustable shelves | 2           | 4               | 4               | 6               | 6               |