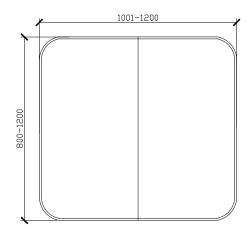

## **Cloud Recessed Shaving Cabinet**

**CUSTOM SIZES** 

601-1000W X 146D X 800-1200H

#### 1001-1200W X 146D X 800-1200H

1201-1300W X 146D X 800-1200H

**Specification Sheet** 