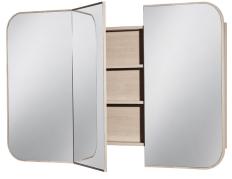

### **Cloud Recessed Shaving Cabinet**

| SPECIFICATIONS        |                                                                                                          |
|-----------------------|----------------------------------------------------------------------------------------------------------|
| Recommended Use       | Domestic, Hotel & Commercial                                                                             |
| Mirror Trim Material  | 19mm American Oak veneer                                                                                 |
| Mirror Frame Material | 2 Pack Polyurethane on High Moisture Resistant MDF                                                       |
| Door Design           | Soft close doors with hinged opening                                                                     |
| Mirror Material       | 4mm Australian made safety mirror                                                                        |
| Colour Variations     | Please refer to the Colour, Finish and Material Variations Document on the Website for more information. |
| Features              | Adjustable internal shelves                                                                              |
| Fixing                | Bolted / Screwed to Wall by a Licensed Trades Person (not included)                                      |

#### 1000W X 146D X 930H