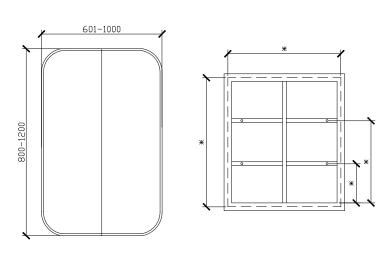

## **Cloud Recessed Shaving Cabinet**

**CUSTOM SIZES** 

601-1000W X 146D X 800-1200H

#### 1001-1200W X 146D X 800-1200H

1201-1300W X 146D X 800-1200H

**Specification Sheet** 