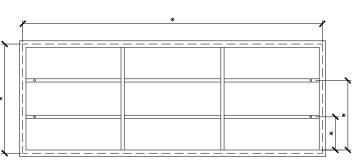

| 4                    | 6                    | 6                    |



# ISSY//

## **Cloud Recessed Shaving Cabinet**

STANDARD SIZES

#### 600W X 146D X 930H

# 562

#### SIDE VIEW for all sizes



#### 1000W X 146D X 930H





#### 1200W X 146D X 930H





**Specification Sheet** 

# ISSY//

## **Cloud Recessed Shaving Cabinet**

STANDARD SIZES

#### 1500W X 146D X 930H





#### 1800W X 146D X 930H





# ISSY//

## **Cloud Recessed Shaving Cabinet**

**CUSTOM SIZES** 

601-1000W X 146D X 800-1200H

#### SIDE VIEW for all sizes





#### 1001-1200W X 146D X 800-1200H





1201-1300W X 146D X 800-1200H







**Specification Sheet** 

# ISSY//

## **Cloud Recessed Shaving Cabinet**

**CUSTOM SIZES** 

#### 1301-1500W X 146D X 800-1200H





#### 1501-1800W X 146D X 800-1200H





\*PLEASE NOTE: THE BACKING CABINET SIZE VARIES
DEPENDING ON THE FINISHED CUSTOM MIRROR SIZE. FOR
ACCURATE DIMENSIONS, PLEASE DOUBLE CHECK WITH ZUSTER