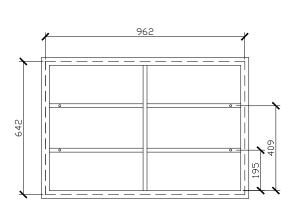

---------------------|----------------------|----------------------|----------------------|
| Width (mm)         | 601-1000            | 1001-1200            | 1201-1300            | 1301-1500            | 1501-1800            |
| Depth (mm)         | 146                 | 146                  | 146                  | 146                  | 146                  |
| Height (mm)        | 800-1200            | 800-1200             | 800-1200             | 800-1200             | 800-1200             |
| Adjustable shelves | 4                   | 4                    | 4                    | 6                    | 6                    |



# ISSY//

## **Cloud Recessed Shaving Cabinet**

STANDARD SIZES

#### 600W X 146D X 930H

# 562

#### SIDE VIEW for all sizes



#### 1000W X 146D X 930H





#### 1200W X 146D X 930H





**Specification Sheet** 

# ISSY//

## **Cloud Recessed Shaving Cabinet**

STANDARD SIZES

#### 1500W X 146D X 930H





#### 1800W X 146D X 930H





# ISSY//

## **Cloud Recessed Shaving Cabinet**

**CUSTOM SIZES** 

601-1000W X 146D X 800-1200H

#### SIDE VIEW for all sizes





#### 1001-1200W X 146D X 800-1200H





1201-1300W X 146D X 800-1200H







**Specification Sheet** 

# ISSY//

## **Cloud Recessed Shaving Cabinet**

**CUSTOM SIZES** 

#### 1301-1500W X 146D X 800-1200H





#### 1501-1800W X 146D X 800-1200H





\*PLEASE NOTE: THE BACKING CABINET SIZE VARIES
DEPENDING ON THE FINISHED CUSTOM MIRROR SIZE. FOR
ACCURATE DIMENSIONS, PLEASE DOUBLE CHECK WITH ZUSTER