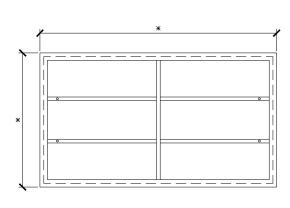

800-1200            | 800-1200             | 800-1200             | 800-1200             | 800-1200             |
| Adjustable shelves | 4                   | 4                    | 4                    | 6                    | 6                    |



# ISSY//

## **Cloud Recessed Shaving Cabinet**

STANDARD SIZES

#### 600W X 146D X 930H

# 562

#### SIDE VIEW for all sizes



#### 1000W X 146D X 930H





#### 1200W X 146D X 930H





**Specification Sheet** 

# ISSY//

## **Cloud Recessed Shaving Cabinet**

STANDARD SIZES

#### 1500W X 146D X 930H





#### 1800W X 146D X 930H





# ISSY//

## **Cloud Recessed Shaving Cabinet**

**CUSTOM SIZES** 

601-1000W X 146D X 800-1200H

#### SIDE VIEW for all sizes





#### 1001-1200W X 146D X 800-1200H





1201-1300W X 146D X 800-1200H







**Specification Sheet** 

# ISSY//

## **Cloud Recessed Shaving Cabinet**

**CUSTOM SIZES** 

#### 1301-1500W X 146D X 800-1200H





#### 1501-1800W X 146D X 800-1200H





\*PLEASE NOTE: THE BACKING CABINET SIZE VARIES
DEPENDING ON THE FINISHED CUSTOM MIRROR SIZE. FOR
ACCURATE DIMENSIONS, PLEASE DOUBLE CHECK WITH ZUSTER