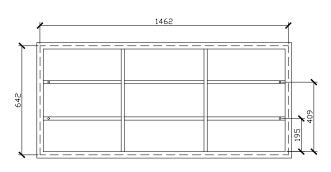

| 1201-1300            | 1301-1500            | 1501-1800            |
| Depth (mm)         | 146                 | 146                  | 146                  | 146                  | 146                  |
| Height (mm)        | 800-1200            | 800-1200             | 800-1200             | 800-1200             | 800-1200             |
| Adjustable shelves | 4                   | 4                    | 4                    | 6                    | 6                    |



# ISSY//

## **Cloud Recessed Shaving Cabinet**

STANDARD SIZES

#### 600W X 146D X 930H

# 562

#### SIDE VIEW for all sizes



#### 1000W X 146D X 930H





#### 1200W X 146D X 930H





**Specification Sheet** 

# ISSY//

## **Cloud Recessed Shaving Cabinet**

STANDARD SIZES

#### 1500W X 146D X 930H





#### 1800W X 146D X 930H





# ISSY//

## **Cloud Recessed Shaving Cabinet**

**CUSTOM SIZES** 

601-1000W X 146D X 800-1200H

#### SIDE VIEW for all sizes





#### 1001-1200W X 146D X 800-1200H





1201-1300W X 146D X 800-1200H







**Specification Sheet** 

# ISSY//

## **Cloud Recessed Shaving Cabinet**

**CUSTOM SIZES** 

#### 1301-1500W X 146D X 800-1200H





#### 1501-1800W X 146D X 800-1200H





\*PLEASE NOTE: THE BACKING CABINET SIZE VARIES
DEPENDING ON THE FINISHED CUSTOM MIRROR SIZE. FOR
ACCURATE DIMENSIONS, PLEASE DOUBLE CHECK WITH ZUSTER