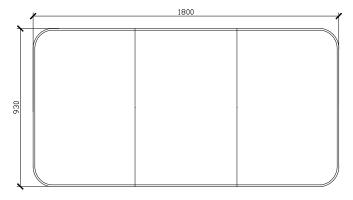

| 1301-1500            | 1501-1800            |
| Depth (mm)         | 146                 | 146                  | 146                  | 146                  | 146                  |
| Height (mm)        | 800-1200            | 800-1200             | 800-1200             | 800-1200             | 800-1200             |
| Adjustable shelves | 4                   | 4                    | 4                    | 6                    | 6                    |



# ISSY//

## **Cloud Recessed Shaving Cabinet**

STANDARD SIZES

#### 600W X 146D X 930H

# 562

#### SIDE VIEW for all sizes



#### 1000W X 146D X 930H





#### 1200W X 146D X 930H





**Specification Sheet** 

# ISSY//

## **Cloud Recessed Shaving Cabinet**

STANDARD SIZES

#### 1500W X 146D X 930H





#### 1800W X 146D X 930H





# ISSY//

## **Cloud Recessed Shaving Cabinet**

**CUSTOM SIZES** 

601-1000W X 146D X 800-1200H

#### SIDE VIEW for all sizes





#### 1001-1200W X 146D X 800-1200H





1201-1300W X 146D X 800-1200H







**Specification Sheet** 

# ISSY//

## **Cloud Recessed Shaving Cabinet**

**CUSTOM SIZES** 

#### 1301-1500W X 146D X 800-1200H





#### 1501-1800W X 146D X 800-1200H





\*PLEASE NOTE: THE BACKING CABINET SIZE VARIES
DEPENDING ON THE FINISHED CUSTOM MIRROR SIZE. FOR
ACCURATE DIMENSIONS, PLEASE DOUBLE CHECK WITH ZUSTER