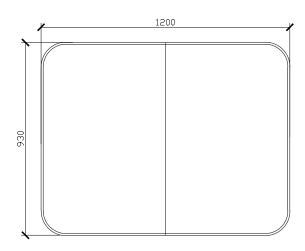

----------------|----------------------|----------------------|
| Width (mm)         | 601-1000            | 1001-1200            | 1201-1300            | 1301-1500            | 1501-1800            |
| Depth (mm)         | 146                 | 146                  | 146                  | 146                  | 146                  |
| Height (mm)        | 800-1200            | 800-1200             | 800-1200             | 800-1200             | 800-1200             |
| Adjustable shelves | 4                   | 4                    | 4                    | 6                    | 6                    |



# ISSY//

## **Cloud Recessed Shaving Cabinet**

STANDARD SIZES

#### 600W X 146D X 930H

# 562

#### SIDE VIEW for all sizes



#### 1000W X 146D X 930H





#### 1200W X 146D X 930H





**Specification Sheet** 

# ISSY//

## **Cloud Recessed Shaving Cabinet**

STANDARD SIZES

#### 1500W X 146D X 930H





#### 1800W X 146D X 930H





# ISSY//

## **Cloud Recessed Shaving Cabinet**

**CUSTOM SIZES** 

601-1000W X 146D X 800-1200H

#### SIDE VIEW for all sizes





#### 1001-1200W X 146D X 800-1200H





1201-1300W X 146D X 800-1200H







**Specification Sheet** 

# ISSY//

## **Cloud Recessed Shaving Cabinet**

**CUSTOM SIZES** 

#### 1301-1500W X 146D X 800-1200H





#### 1501-1800W X 146D X 800-1200H





\*PLEASE NOTE: THE BACKING CABINET SIZE VARIES
DEPENDING ON THE FINISHED CUSTOM MIRROR SIZE. FOR
ACCURATE DIMENSIONS, PLEASE DOUBLE CHECK WITH ZUSTER