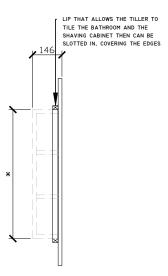

#### SIDE VIEW for all sizes

To see the complete Issy range go to www.reece.com.au/bathrooms

| STANDARD SIZES     | CL-SHVR-600 | CL-DBLSHVR-1000 | CL-DBLSHVR-1200 | CL-TRISHVR-1500 | CL-TRISHVR-1800 |
|--------------------|-------------|-----------------|-----------------|-----------------|-----------------|
| Width (mm)         | 600         | 1000            | 1200            | 1500            | 1800            |
| Depth (mm)         | 146         | 146             | 146             | 146             | 146             |
| Height (mm)        | 930         | 930             | 930             | 930             | 930             |
| Adjustable shelves | 2           | 4               | 4               | 6               | 6               |

| CUSTOM SIZES       | CL-DBLSHVR-601-1000 | CL-DBLSHVR-1001-1200 | CL-DBLSHVR-1201-1300 | CL-TRISHVR-1301-1500 | CL-TRISHVR-1501-1800 |
|--------------------|---------------------|----------------------|----------------------|----------------------|----------------------|
| Width (mm)         | 601-1000            | 1001-1200            | 1201-1300            | 1301-1500            | 1501-1800            |
| Depth (mm)         | 146                 | 146                  | 146                  | 146                  | 146                  |
| Height (mm)        | 800-1200            | 800-1200             | 800-1200             | 800-1200             | 800-1200             |
| Adjustable shelves | 4                   | 4                    | 4                    | 6                    | 6                    |