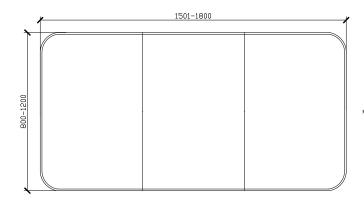

#### 1501-1800W X 146D X 800-1200H

\*PLEASE NOTE: THE BACKING CABINET SIZE VARIES
DEPENDING ON THE FINISHED CUSTOM MIRROR SIZE. FOR
ACCURATE DIMENSIONS, PLEASE DOUBLE CHECK WITH ZUSTER