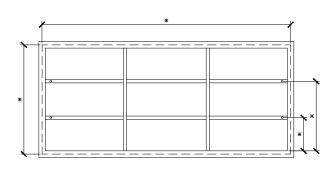

#### 1001-1200W X 146D X 800-1200H

1201-1300W X 146D X 800-1200H

**Specification Sheet** 