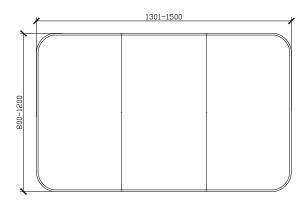

s | 4                   | 4                    | 4                    | 6                    | 6                    |



# ISSY//

## **Cloud Recessed Shaving Cabinet**

STANDARD SIZES

#### 600W X 146D X 930H

# 562

#### SIDE VIEW for all sizes



#### 1000W X 146D X 930H





#### 1200W X 146D X 930H





**Specification Sheet** 

# ISSY//

## **Cloud Recessed Shaving Cabinet**

STANDARD SIZES

#### 1500W X 146D X 930H





#### 1800W X 146D X 930H





# ISSY//

## **Cloud Recessed Shaving Cabinet**

**CUSTOM SIZES** 

601-1000W X 146D X 800-1200H

#### SIDE VIEW for all sizes





#### 1001-1200W X 146D X 800-1200H





1201-1300W X 146D X 800-1200H







**Specification Sheet** 

# ISSY//

## **Cloud Recessed Shaving Cabinet**

**CUSTOM SIZES** 

#### 1301-1500W X 146D X 800-1200H





#### 1501-1800W X 146D X 800-1200H





\*PLEASE NOTE: THE BACKING CABINET SIZE VARIES
DEPENDING ON THE FINISHED CUSTOM MIRROR SIZE. FOR
ACCURATE DIMENSIONS, PLEASE DOUBLE CHECK WITH ZUSTER