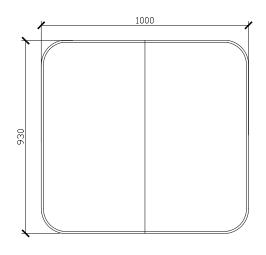

|----------------------|----------------------|----------------------|----------------------|
| Width (mm)         | 601-1000            | 1001-1200            | 1201-1300            | 1301-1500            | 1501-1800            |
| Depth (mm)         | 146                 | 146                  | 146                  | 146                  | 146                  |
| Height (mm)        | 800-1200            | 800-1200             | 800-1200             | 800-1200             | 800-1200             |
| Adjustable shelves | 4                   | 4                    | 4                    | 6                    | 6                    |



# ISSY//

## **Cloud Recessed Shaving Cabinet**

STANDARD SIZES

#### 600W X 146D X 930H

# 562

#### SIDE VIEW for all sizes



#### 1000W X 146D X 930H





#### 1200W X 146D X 930H





**Specification Sheet** 

# ISSY//

## **Cloud Recessed Shaving Cabinet**

STANDARD SIZES

#### 1500W X 146D X 930H





#### 1800W X 146D X 930H





# ISSY//

## **Cloud Recessed Shaving Cabinet**

**CUSTOM SIZES** 

601-1000W X 146D X 800-1200H

#### SIDE VIEW for all sizes





#### 1001-1200W X 146D X 800-1200H





1201-1300W X 146D X 800-1200H







**Specification Sheet** 

# ISSY//

## **Cloud Recessed Shaving Cabinet**

**CUSTOM SIZES** 

#### 1301-1500W X 146D X 800-1200H





#### 1501-1800W X 146D X 800-1200H





\*PLEASE NOTE: THE BACKING CABINET SIZE VARIES
DEPENDING ON THE FINISHED CUSTOM MIRROR SIZE. FOR
ACCURATE DIMENSIONS, PLEASE DOUBLE CHECK WITH ZUSTER