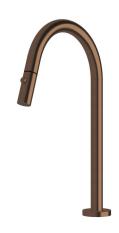

## Milli Pure Hob Sink Outlet with Pull Out Spray PVD Brushed Bronze (4 Star) 9511136

| SPECIFICATIONS                                              |                              |
|-------------------------------------------------------------|------------------------------|
| Recommended Use                                             | Domestic;Hotel;Commercial    |
| Colour Finish                                               | Brushed Bronze               |
| Primary Material                                            | DR Brass                     |
| Recommended Pressure Range                                  | 150 - 500 kPa as per AS3500  |
| Max Continuous Working Temperature (deg C)                  | 65                           |
| Min Continuous Working Temperature (deg C)                  | 5                            |
| Hot Water Unit Suitability                                  | Storage Tank;Continuous Flow |
| WARRANTY                                                    |                              |
| Warranty - Domestic Use (Years)                             | 15                           |
| Spare Parts & Labour (Years)                                | 1                            |
| Please refer to Warranty Page for full Terms and Conditions |                              |