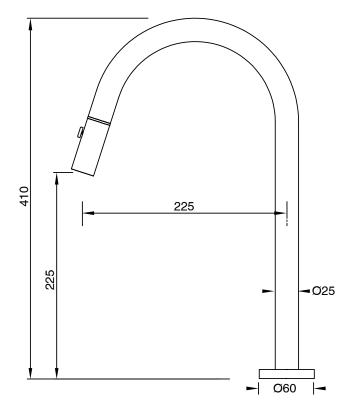

| DR Brass                     |
| Recommended Pressure Range                                  | 150 - 500 kPa as per AS3500  |
| Max Continuous Working Temperature (deg C)                  | 65                           |
| Min Continuous Working Temperature (deg C)                  | 5                            |
| Hot Water Unit Suitability                                  | Storage Tank;Continuous Flow |
| WARRANTY                                                    |                              |
| Warranty - Domestic Use (Years)                             | 15                           |
| Spare Parts & Labour (Years)                                | 1                            |
| Please refer to Warranty Page for full Terms and Conditions |                              |







Dimensions are nominal measurements only.

## **CLEANING RECOMMENDATIONS:**

We recommend the use of soapy water or approved cleaners. This product should not be cleaned with abrasive materials. Damage caused by any improper treatment is not covered by the product warranty. Refer to Warranty Conditions