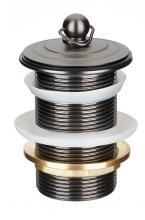

## Mizu Drift 40mm Plug & Waste with No Overflow Brushed Gunmetal

9512184

| SPECIFICATIONS                                              |                              |
|-------------------------------------------------------------|------------------------------|
| Recommended Use                                             | Domestic, Hotel & Commercial |
| Body Material                                               | DR Brass                     |
| Colour                                                      | Brushed Gunmetal             |
| Finish                                                      | Brushed                      |
| Overflow Configuration                                      | No Overflow                  |
| Waste Size                                                  | 40 mm                        |
| WARRANTY                                                    |                              |
| Replacement Only - Domestic Use                             | 12 Months                    |
| Please refer to Warranty Page for full Terms and Conditions |                              |