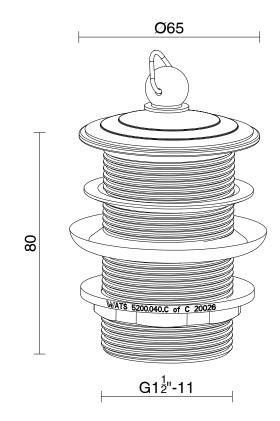

## Mizu Drift 40mm Plug & Waste with No Overflow Brushed Gunmetal

9512184

| SPECIFICATIONS                                              |                              |
|-------------------------------------------------------------|------------------------------|
| Recommended Use                                             | Domestic, Hotel & Commercial |
| Body Material                                               | DR Brass                     |
| Colour                                                      | Brushed Gunmetal             |
| Finish                                                      | Brushed                      |
| Overflow Configuration                                      | No Overflow                  |
| Waste Size                                                  | 40 mm                        |
| WARRANTY                                                    |                              |
| Replacement Only - Domestic Use                             | 12 Months                    |
| Please refer to Warranty Page for full Terms and Conditions |                              |

## Dimensions are nominal measurements only.