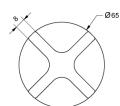

| 150 - 500 kPa                |
| Maximum Continuous Working Temperature                      | 80 deg C                     |
| Suitable for Storage Tank Hot Water                         | Yes                          |
| Suitable for Continuous Flow Hot Water                      | Yes                          |
| Suitable for Gravity Feed Hot Water                         | No                           |
| WARRANTY                                                    |                              |
| Warranty - Domestic Use                                     | 15 Years                     |
| Spare Parts & Labour                                        | 5 Years                      |
| Please refer to Warranty Page for full Terms and Conditions |                              |











Dimensions are nominal measurements only.

## **CLEANING RECOMMENDATIONS:**

We recommend the use of soapy water or approved cleaners. This product should not be cleaned with abrasive materials. Damage caused by any improper treatment is not covered by the product warranty. Refer to Warranty Conditions