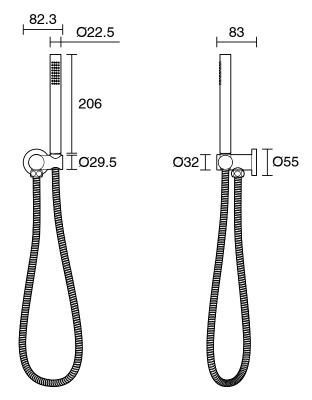

| 300 - 500 kPa                |
| Maximum Continuous Working Temperature                      | 65 deg C                     |
| Suitable for Storage Tank Hot Water                         | Yes                          |
| Suitable for Continuous Flow Hot Water                      | Yes                          |
| Suitable for Gravity Feed Hot Water                         | No                           |
| WARRANTY                                                    |                              |
| Warranty - Domestic Use                                     | 15 Years                     |
| Spare Parts & Labour                                        | 12 Months                    |
| Please refer to Warranty Page for full Terms and Conditions |                              |







Dimensions are nominal measurements only.

## **CLEANING RECOMMENDATIONS:**

We recommend the use of soapy water or approved cleaners. This product should not be cleaned with abrasive materials. Damage caused by any improper treatment is not covered by the product warranty. Refer to Warranty Conditions