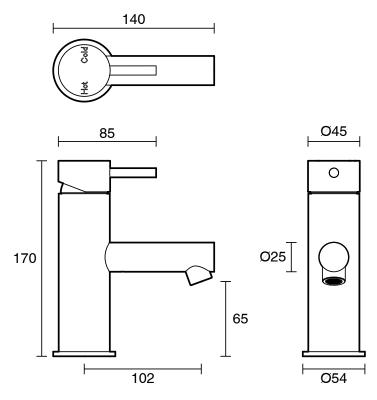

|
| Max Continuous Working Temperature (deg C)                  | 80                                           |
| Min Continuous Working Temperature (deg C)                  | 5                                            |
| Hot Water Unit Suitability                                  | Gravity Feed;Storage<br>Tank;Continuous Flow |
| WARRANTY                                                    |                                              |
| Warranty - Domestic Use (Years)                             | 15                                           |
| Spare Parts & Labour (Years)                                | 15                                           |
| Please refer to Warranty Page for full Terms and Conditions |                                              |







Dimensions are nominal measurements only.

## **CLEANING RECOMMENDATIONS:**

We recommend the use of soapy water or approved cleaners. This product should not be cleaned with abrasive materials. Damage caused by any improper treatment is not covered by the product warranty. Refer to Warranty Conditions