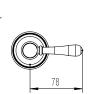

|
| Max Continuous Working Temperature                          | 80 deg C                       |
| Suitable for Storage Tank Hot Water                         | Yes                            |
| Suitable for Continuous Flow Hot Water                      | Yes                            |
| Suitable for Gravity Feed Hot Water                         | No                             |
| WARRANTY                                                    |                                |
| Warranty - Domestic Use                                     | 15 Years                       |
| Spare Parts & Labour                                        | 12 Months                      |
| Please refer to Warranty Page for full Terms and Conditions |                                |











Dimensions are nominal measurements only.

## **CLEANING RECOMMENDATIONS:**

We recommend the use of soapy water or approved cleaners. This product should not be cleaned with abrasive materials. Damage caused by any improper treatment is not covered by the product warranty. Refer to Warranty Conditions