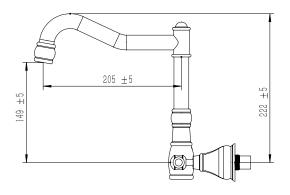

|
| Max Continuous Working Temperature                          | 80 deg C                       |
| Suitable for Storage Tank Hot Water                         | Yes                            |
| Suitable for Continuous Flow Hot Water                      | Yes                            |
| Suitable for Gravity Feed Hot Water                         | No                             |
| WARRANTY                                                    |                                |
| Warranty - Domestic Use                                     | 15 Years                       |
| Spare Parts & Labour                                        | 12 Months                      |
| Please refer to Warranty Page for full Terms and Conditions |                                |











Dimensions are nominal measurements only.

## **CLEANING RECOMMENDATIONS:**

We recommend the use of soapy water or approved cleaners. This product should not be cleaned with abrasive materials. Damage caused by any improper treatment is not covered by the product warranty. Refer to Warranty Conditions