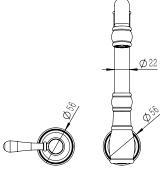

|
| Max Continuous Working Temperature                          | 80 deg C                       |
| Suitable for Storage Tank Hot Water                         | Yes                            |
| Suitable for Continuous Flow Hot Water                      | Yes                            |
| Suitable for Gravity Feed Hot Water                         | No                             |
| WARRANTY                                                    |                                |
| Warranty - Domestic Use                                     | 15 Years                       |
| Spare Parts & Labour                                        | 12 Months                      |
| Please refer to Warranty Page for full Terms and Conditions |                                |











Dimensions are nominal measurements only.

## **CLEANING RECOMMENDATIONS:**

We recommend the use of soapy water or approved cleaners. This product should not be cleaned with abrasive materials. Damage caused by any improper treatment is not covered by the product warranty. Refer to Warranty Conditions