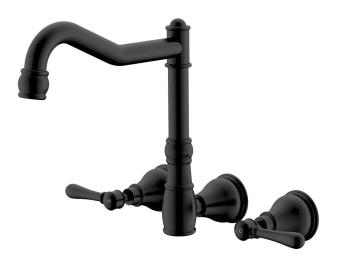

## Milli Voir Wall English Kitchen Set Lever Handle Matte Black (4 Star)

## 2265435

| SPECIFICATIONS                                              |                                |
|-------------------------------------------------------------|--------------------------------|
| Recommended Use                                             | Domestic, hotel and commercial |
| Colour                                                      | Matte Black                    |
| Material                                                    | DR Brass                       |
| Recommended Pressure Range                                  | 150 - 500 kPa                  |
| Max Continuous Working Pressure                             | 500 kPa                        |
| Max Continuous Working Temperature                          | 80 deg C                       |
| Suitable for Storage Tank Hot Water                         | Yes                            |
| Suitable for Continuous Flow Hot Water                      | Yes                            |
| Suitable for Gravity Feed Hot Water                         | No                             |
| WARRANTY                                                    |                                |
| Warranty - Domestic Use                                     | 15 Years                       |
| Spare Parts & Labour                                        | 12 Months                      |
| Please refer to Warranty Page for full Terms and Conditions |                                |