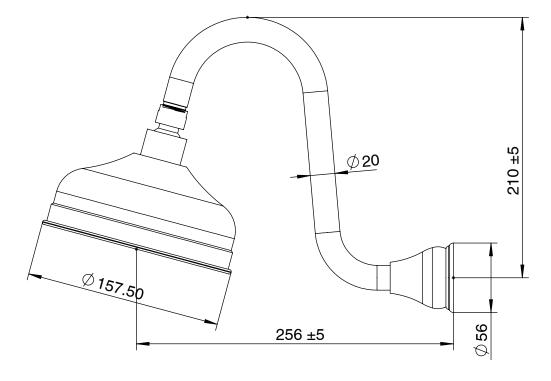

| 150 - 500 kPa                |
| Maximum Continuous Working Temperature                      | 80 deg C                     |
| Suitable for Storage Tank Hot Water                         | Yes                          |
| Suitable for Continuous Flow Hot Water                      | Yes                          |
| Suitable for Gravity Feed Hot Water                         | No                           |
| WARRANTY                                                    |                              |
| Warranty - Domestic Use                                     | 15 Years                     |
| Spare Parts & Labour                                        | 12 Months                    |
| Please refer to Warranty Page for full Terms and Conditions |                              |







Dimensions are nominal measurements only.

## **CLEANING RECOMMENDATIONS:**

We recommend the use of soapy water or approved cleaners. This product should not be cleaned with abrasive materials. Damage caused by any improper treatment is not covered by the product warranty. Refer to Warranty Conditions