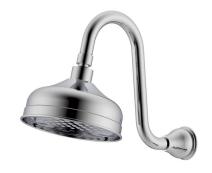

## Milli Monument Edit Gooseneck Shower Arm & Rose Chrome (3 Star)

## 4204458

| SPECIFICATIONS                                              |                              |
|-------------------------------------------------------------|------------------------------|
| Recommended Use                                             | Domestic, Hotel & Commercial |
| Colour                                                      | Chrome                       |
| Finish                                                      | Polished                     |
| Material                                                    | DR Brass                     |
| Recommended Pressure Range                                  | 150 - 500 kPa                |
| Maximum Continuous Working Temperature                      | 80 deg C                     |
| Suitable for Storage Tank Hot Water                         | Yes                          |
| Suitable for Continuous Flow Hot Water                      | Yes                          |
| Suitable for Gravity Feed Hot Water                         | No                           |
| WARRANTY                                                    |                              |
| Warranty - Domestic Use                                     | 15 Years                     |
| Spare Parts & Labour                                        | 12 Months                    |
| Please refer to Warranty Page for full Terms and Conditions |                              |