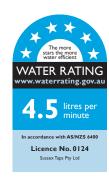

## Milli Pure Extended Basin Mixer Tap with Diamond Textured Handle PVD Brushed Bronze (6 Star) 9510995

| SPECIFICATIONS                                              |                              |
|-------------------------------------------------------------|------------------------------|
| Recommended Use                                             | Domestic;Hotel;Commercial    |
| Colour Finish                                               | Brushed Bronze               |
| Primary Material                                            | DR Brass                     |
| Recommended Pressure Range                                  | 150 - 500 kPa as per AS3500  |
| Max Continuous Working Temperature (deg C)                  | 65                           |
| Min Continuous Working Temperature (deg C)                  | 5                            |
| Hot Water Unit Suitability                                  | Storage Tank;Continuous Flow |
| WARRANTY                                                    |                              |
| Warranty - Domestic Use (Years)                             | 15                           |
| Spare Parts & Labour (Years)                                | 1                            |
| Please refer to Warranty Page for full Terms and Conditions |                              |