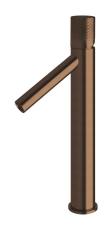

## Milli Pure Extended Basin Mixer Tap with Diamond Textured Handle PVD Brushed Bronze (6 Star) 9510995

| SPECIFICATIONS                                              |                              |
|-------------------------------------------------------------|------------------------------|
| Recommended Use                                             | Domestic;Hotel;Commercial    |
| Colour Finish                                               | Brushed Bronze               |
| Primary Material                                            | DR Brass                     |
| Recommended Pressure Range                                  | 150 - 500 kPa as per AS3500  |
| Max Continuous Working Temperature (deg C)                  | 65                           |
| Min Continuous Working Temperature (deg C)                  | 5                            |
| Hot Water Unit Suitability                                  | Storage Tank;Continuous Flow |
| WARRANTY                                                    |                              |
| Warranty - Domestic Use (Years)                             | 15                           |
| Spare Parts & Labour (Years)                                | 1                            |
| Please refer to Warranty Page for full Terms and Conditions |                              |