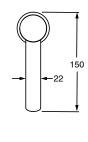

| DR Brass                     |
| Recommended Pressure Range                                  | 150 - 500 kPa as per AS3500  |
| Max Continuous Working Temperature (deg C)                  | 65                           |
| Min Continuous Working Temperature (deg C)                  | 5                            |
| Hot Water Unit Suitability                                  | Storage Tank;Continuous Flow |
| WARRANTY                                                    |                              |
| Warranty - Domestic Use (Years)                             | 15                           |
| Spare Parts & Labour (Years)                                | 1                            |
| Please refer to Warranty Page for full Terms and Conditions |                              |











Dimensions are nominal measurements only.

## **CLEANING RECOMMENDATIONS:**

We recommend the use of soapy water or approved cleaners. This product should not be cleaned with abrasive materials. Damage caused by any improper treatment is not covered by the product warranty. Refer to Warranty Conditions