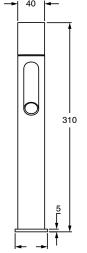

| DR Brass                     |
| Recommended Pressure Range                                  | 150 - 500 kPa as per AS3500  |
| Max Continuous Working Temperature (deg C)                  | 65                           |
| Min Continuous Working Temperature (deg C)                  | 5                            |
| Hot Water Unit Suitability                                  | Storage Tank;Continuous Flow |
| WARRANTY                                                    |                              |
| Warranty - Domestic Use (Years)                             | 15                           |
| Spare Parts & Labour (Years)                                | 1                            |
| Please refer to Warranty Page for full Terms and Conditions |                              |











Dimensions are nominal measurements only.

## **CLEANING RECOMMENDATIONS:**

We recommend the use of soapy water or approved cleaners. This product should not be cleaned with abrasive materials. Damage caused by any improper treatment is not covered by the product warranty. Refer to Warranty Conditions