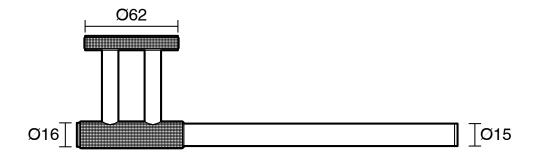

|                           |
|-------------------------------------------------------------|---------------------------|
| Recommended Use                                             | Domestic;Commercial;Hotel |
| Colour Finish                                               | Chrome                    |
| Primary Material                                            | Brass                     |
| WARRANTY                                                    |                           |
| Replacement Only - Domestic Use (Years)                     | 15                        |
| Parts Replacement Only (Years)                              | 1                         |
| Please refer to Warranty Page for full Terms and Conditions |                           |







Dimensions are nominal measurements only.

## **CLEANING RECOMMENDATIONS:**

We recommend the use of soapy water or approved cleaners. This product should not be cleaned with abrasive materials. Damage caused by any improper treatment is not covered by the product warranty. Refer to Warranty Conditions