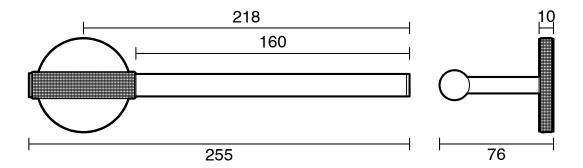

|                           |
|-------------------------------------------------------------|---------------------------|
| Recommended Use                                             | Domestic;Commercial;Hotel |
| Colour Finish                                               | Chrome                    |
| Primary Material                                            | Brass                     |
| WARRANTY                                                    |                           |
| Replacement Only - Domestic Use (Years)                     | 15                        |
| Parts Replacement Only (Years)                              | 1                         |
| Please refer to Warranty Page for full Terms and Conditions |                           |







Dimensions are nominal measurements only.

## **CLEANING RECOMMENDATIONS:**

We recommend the use of soapy water or approved cleaners. This product should not be cleaned with abrasive materials. Damage caused by any improper treatment is not covered by the product warranty. Refer to Warranty Conditions