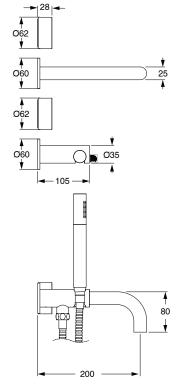

## Milli Pure Progressive Bath Mixer Tap System 200mm with Hand Shower Right Hand PVD Brushed Nickel (3 Star) 9511646

| SPECIFICATIONS                                              |                               |
|-------------------------------------------------------------|-------------------------------|
| Recommended Use                                             | Domestic;Hotel;Commercial     |
| Colour Finish                                               | Brushed Nickel                |
| Primary Material                                            | DR Brass                      |
| Recommended Pressure Range                                  | 150 - 500 kPa as per AS3500   |
| Max Continuous Working Temperature (deg C)                  | 65                            |
| Min Continuous Working Temperature (deg C)                  | 5                             |
| Hot Water Unit Suitability                                  | Storage Tank; Continuous Flow |
| WARRANTY                                                    |                               |
| Warranty - Domestic Use (Years)                             | 15                            |
| Spare Parts & Labour (Years)                                | 1                             |
| Please refer to Warranty Page for full Terms and Conditions |                               |

Dimensions are nominal measurements only.