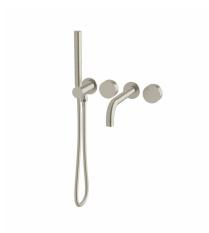

## Milli Pure Progressive Bath Mixer Tap System 200mm with Hand Shower Right Hand PVD Brushed Nickel (3 Star) 9511646

| SPECIFICATIONS                                              |                               |
|-------------------------------------------------------------|-------------------------------|
| Recommended Use                                             | Domestic;Hotel;Commercial     |
| Colour Finish                                               | Brushed Nickel                |
| Primary Material                                            | DR Brass                      |
| Recommended Pressure Range                                  | 150 - 500 kPa as per AS3500   |
| Max Continuous Working Temperature (deg C)                  | 65                            |
| Min Continuous Working Temperature (deg C)                  | 5                             |
| Hot Water Unit Suitability                                  | Storage Tank; Continuous Flow |
| WARRANTY                                                    |                               |
| Warranty - Domestic Use (Years)                             | 15                            |
| Spare Parts & Labour (Years)                                | 1                             |
| Please refer to Warranty Page for full Terms and Conditions |                               |