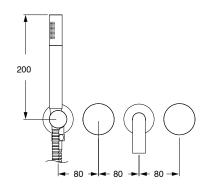

## Milli Pure Progressive Bath Mixer Tap System 200mm with Hand Shower Right Hand PVD Brushed Nickel (3 Star) 9511646

| SPECIFICATIONS                                              |                               |
|-------------------------------------------------------------|-------------------------------|
| Recommended Use                                             | Domestic;Hotel;Commercial     |
| Colour Finish                                               | Brushed Nickel                |
| Primary Material                                            | DR Brass                      |
| Recommended Pressure Range                                  | 150 - 500 kPa as per AS3500   |
| Max Continuous Working Temperature (deg C)                  | 65                            |
| Min Continuous Working Temperature (deg C)                  | 5                             |
| Hot Water Unit Suitability                                  | Storage Tank; Continuous Flow |
| WARRANTY                                                    |                               |
| Warranty - Domestic Use (Years)                             | 15                            |
| Spare Parts & Labour (Years)                                | 1                             |
| Please refer to Warranty Page for full Terms and Conditions |                               |

Dimensions are nominal measurements only.