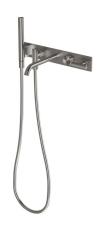

## Milli Etch Progressive Bath Mixer Tap System with Hand Shower Brushed Gunmetal 3 Star) 21820

| SPECIFICATIONS                                              |                               |
|-------------------------------------------------------------|-------------------------------|
| Recommended Use                                             | Domestic;Commercial;Hotel     |
| Colour Finish                                               | Brushed Gunmetal              |
| Primary Material                                            | Lead Free Brass               |
| Recommended Pressure Range                                  | 150 - 500 kPa as per AS3500   |
| Max Continuous Working Pressure (kPa)                       | 500                           |
| Max Continuous Working Temperature (deg C)                  | 75                            |
| Min Continuous Working Temperature (deg C)                  | 5                             |
| Hot Water Unit Suitability                                  | Storage Tank; Continuous Flow |
| WARRANTY                                                    |                               |
| Warranty - Domestic Use (Years)                             | 15                            |
| Spare Parts & Labour (Years)                                | 1                             |
| Please refer to Warranty Page for full Terms and Conditions |                               |