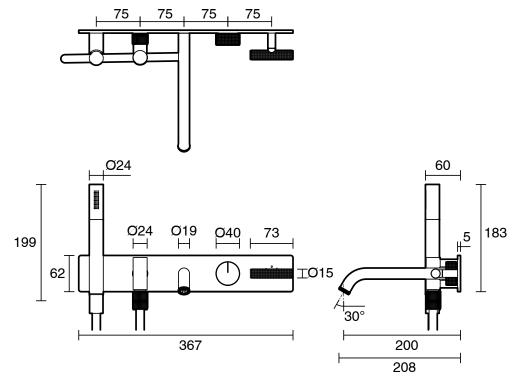

- 500 kPa as per AS3500   |
| Max Continuous Working Pressure (kPa)                       | 500                           |
| Max Continuous Working Temperature (deg C)                  | 75                            |
| Min Continuous Working Temperature (deg C)                  | 5                             |
| Hot Water Unit Suitability                                  | Storage Tank; Continuous Flow |
| WARRANTY                                                    |                               |
| Warranty - Domestic Use (Years)                             | 15                            |
| Spare Parts & Labour (Years)                                | 1                             |
| Please refer to Warranty Page for full Terms and Conditions |                               |







Dimensions are nominal measurements only.

## **CLEANING RECOMMENDATIONS:**

We recommend the use of soapy water or approved cleaners. This product should not be cleaned with abrasive materials. Damage caused by any improper treatment is not covered by the product warranty. Refer to Warranty Conditions