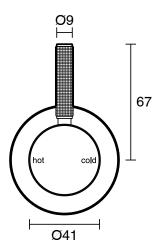

## Milli Etch Shower Mixer Tap with Diverter Brushed Gunmetal

## 21747

| SPECIFICATIONS                                              |                               |
|-------------------------------------------------------------|-------------------------------|
| Recommended Use                                             | Domestic;Commercial;Hotel     |
| Colour Finish                                               | Brushed Gunmetal              |
| Primary Material                                            | Lead Free Brass               |
| Recommended Pressure Range                                  | 150 - 500 kPa as per AS3500   |
| Max Continuous Working Pressure (kPa)                       | 500                           |
| Max Continuous Working Temperature (deg C)                  | 75                            |
| Min Continuous Working Temperature (deg C)                  | 5                             |
| Hot Water Unit Suitability                                  | Storage Tank; Continuous Flow |
| WARRANTY                                                    |                               |
| Warranty - Domestic Use (Years)                             | 15                            |
| Spare Parts & Labour (Years)                                | 1                             |
| Please refer to Warranty Page for full Terms and Conditions |                               |