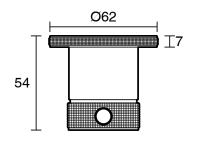

## Milli Etch Shower Mixer Tap with Diverter Brushed Gunmetal

## 21747

| SPECIFICATIONS                                              |                               |
|-------------------------------------------------------------|-------------------------------|
| Recommended Use                                             | Domestic;Commercial;Hotel     |
| Colour Finish                                               | Brushed Gunmetal              |
| Primary Material                                            | Lead Free Brass               |
| Recommended Pressure Range                                  | 150 - 500 kPa as per AS3500   |
| Max Continuous Working Pressure (kPa)                       | 500                           |
| Max Continuous Working Temperature (deg C)                  | 75                            |
| Min Continuous Working Temperature (deg C)                  | 5                             |
| Hot Water Unit Suitability                                  | Storage Tank; Continuous Flow |
| WARRANTY                                                    |                               |
| Warranty - Domestic Use (Years)                             | 15                            |
| Spare Parts & Labour (Years)                                | 1                             |
| Please refer to Warranty Page for full Terms and Conditions |                               |