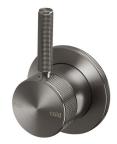

## Milli Etch Shower Mixer Tap with Diverter Brushed Gunmetal

## 21747

| SPECIFICATIONS                                              |                               |
|-------------------------------------------------------------|-------------------------------|
| Recommended Use                                             | Domestic;Commercial;Hotel     |
| Colour Finish                                               | Brushed Gunmetal              |
| Primary Material                                            | Lead Free Brass               |
| Recommended Pressure Range                                  | 150 - 500 kPa as per AS3500   |
| Max Continuous Working Pressure (kPa)                       | 500                           |
| Max Continuous Working Temperature (deg C)                  | 75                            |
| Min Continuous Working Temperature (deg C)                  | 5                             |
| Hot Water Unit Suitability                                  | Storage Tank; Continuous Flow |
| WARRANTY                                                    |                               |
| Warranty - Domestic Use (Years)                             | 15                            |
| Spare Parts & Labour (Years)                                | 1                             |
| Please refer to Warranty Page for full Terms and Conditions |                               |