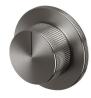

## Milli Etch Shower Mixer Tap with Diverter Brushed Gunmetal

## 21747

| SPECIFICATIONS                                              |                               |
|-------------------------------------------------------------|-------------------------------|
| Recommended Use                                             | Domestic;Commercial;Hotel     |
| Colour Finish                                               | Brushed Gunmetal              |
| Primary Material                                            | Lead Free Brass               |
| Recommended Pressure Range                                  | 150 - 500 kPa as per AS3500   |
| Max Continuous Working Pressure (kPa)                       | 500                           |
| Max Continuous Working Temperature (deg C)                  | 75                            |
| Min Continuous Working Temperature (deg C)                  | 5                             |
| Hot Water Unit Suitability                                  | Storage Tank; Continuous Flow |
| WARRANTY                                                    |                               |
| Warranty - Domestic Use (Years)                             | 15                            |
| Spare Parts & Labour (Years)                                | 1                             |
| Please refer to Warranty Page for full Terms and Conditions |                               |