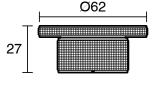

## Milli Etch Shower Mixer Tap with Diverter Brushed Gunmetal

## 21747

| SPECIFICATIONS                                              |                               |
|-------------------------------------------------------------|-------------------------------|
| Recommended Use                                             | Domestic;Commercial;Hotel     |
| Colour Finish                                               | Brushed Gunmetal              |
| Primary Material                                            | Lead Free Brass               |
| Recommended Pressure Range                                  | 150 - 500 kPa as per AS3500   |
| Max Continuous Working Pressure (kPa)                       | 500                           |
| Max Continuous Working Temperature (deg C)                  | 75                            |
| Min Continuous Working Temperature (deg C)                  | 5                             |
| Hot Water Unit Suitability                                  | Storage Tank; Continuous Flow |
| WARRANTY                                                    |                               |
| Warranty - Domestic Use (Years)                             | 15                            |
| Spare Parts & Labour (Years)                                | 1                             |
| Please refer to Warranty Page for full Terms and Conditions |                               |