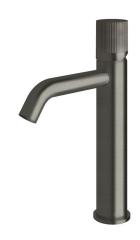

## Milli Pure Medium Height Basin Mixer Tap Curved Spout with Linear Textured Handle PVD Brushed Gunmetal (5 Star) 9511748

| SPECIFICATIONS                                              |                               |
|-------------------------------------------------------------|-------------------------------|
| Recommended Use                                             | Domestic;Hotel;Commercial     |
| Colour Finish                                               | Brushed Gunmetal              |
| Primary Material                                            | DR Brass                      |
| Recommended Pressure Range                                  | 150 - 500 kPa as per AS3500   |
| Max Continuous Working Temperature (deg C)                  | 65                            |
| Min Continuous Working Temperature (deg C)                  | 5                             |
| Hot Water Unit Suitability                                  | Storage Tank; Continuous Flow |
| WARRANTY                                                    |                               |
| Warranty - Domestic Use (Years)                             | 15                            |
| Spare Parts & Labour (Years)                                | 1                             |
| Please refer to Warranty Page for full Terms and Conditions |                               |