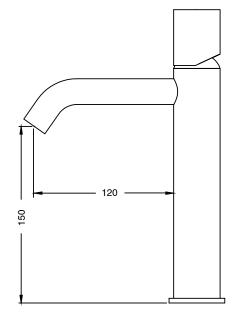

s                      |
| Recommended Pressure Range                                  | 150 - 500 kPa as per AS3500   |
| Max Continuous Working Temperature (deg C)                  | 65                            |
| Min Continuous Working Temperature (deg C)                  | 5                             |
| Hot Water Unit Suitability                                  | Storage Tank; Continuous Flow |
| WARRANTY                                                    |                               |
| Warranty - Domestic Use (Years)                             | 15                            |
| Spare Parts & Labour (Years)                                | 1                             |
| Please refer to Warranty Page for full Terms and Conditions |                               |











Dimensions are nominal measurements only.

## **CLEANING RECOMMENDATIONS:**

We recommend the use of soapy water or approved cleaners. This product should not be cleaned with abrasive materials. Damage caused by any improper treatment is not covered by the product warranty. Refer to Warranty Conditions