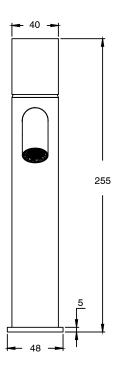

ass                      |
| Recommended Pressure Range                                  | 150 - 500 kPa as per AS3500   |
| Max Continuous Working Temperature (deg C)                  | 65                            |
| Min Continuous Working Temperature (deg C)                  | 5                             |
| Hot Water Unit Suitability                                  | Storage Tank; Continuous Flow |
| WARRANTY                                                    |                               |
| Warranty - Domestic Use (Years)                             | 15                            |
| Spare Parts & Labour (Years)                                | 1                             |
| Please refer to Warranty Page for full Terms and Conditions |                               |











Dimensions are nominal measurements only.

## **CLEANING RECOMMENDATIONS:**

We recommend the use of soapy water or approved cleaners. This product should not be cleaned with abrasive materials. Damage caused by any improper treatment is not covered by the product warranty. Refer to Warranty Conditions