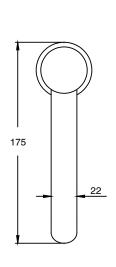

Brass                      |
| Recommended Pressure Range                                  | 150 - 500 kPa as per AS3500   |
| Max Continuous Working Temperature (deg C)                  | 65                            |
| Min Continuous Working Temperature (deg C)                  | 5                             |
| Hot Water Unit Suitability                                  | Storage Tank; Continuous Flow |
| WARRANTY                                                    |                               |
| Warranty - Domestic Use (Years)                             | 15                            |
| Spare Parts & Labour (Years)                                | 1                             |
| Please refer to Warranty Page for full Terms and Conditions |                               |











Dimensions are nominal measurements only.

## **CLEANING RECOMMENDATIONS:**

We recommend the use of soapy water or approved cleaners. This product should not be cleaned with abrasive materials. Damage caused by any improper treatment is not covered by the product warranty. Refer to Warranty Conditions