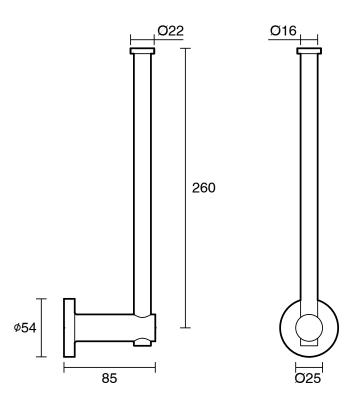

|                           |
|-------------------------------------------------------------|---------------------------|
| Recommended Use                                             | Domestic;Hotel;Commercial |
| Colour Finish                                               | Matte Black               |
| Primary Material                                            | Brass                     |
| WARRANTY                                                    |                           |
| Replacement Only - Domestic Use (Years)                     | 15                        |
| Parts Replacement Only (Years)                              | 15                        |
| Please refer to Warranty Page for full Terms and Conditions |                           |





Dimensions are nominal measurements only.

## **CLEANING RECOMMENDATIONS:**

We recommend the use of soapy water or approved cleaners. This product should not be cleaned with abrasive materials. Damage caused by any improper treatment is not covered by the product warranty. Refer to Warranty Conditions