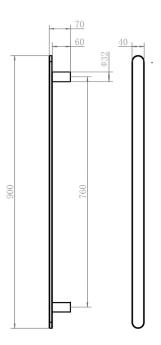

| Optional Top or Bottom       |
| Heating Method                                              | Dry Element                  |
| Power Wattage                                               | 20 W                         |
| Voltage                                                     | 12V AC 50/60Hz               |
| IP Rating                                                   | IP45                         |
| WARRANTY                                                    |                              |
| Warranty - Domestic Use                                     | 7 Years                      |
| Spare Parts & Labour                                        | 12 Months                    |
| Please refer to Warranty Page for full Terms and Conditions |                              |



Dimensions are nominal measurements only.

## **CLEANING RECOMMENDATIONS:**

We recommend the use of a soft dry cloth. This product should not be cleaned with abrasive materials or cleaning agents. Damage caused by improper treatment is not covered by the product warranty - refer to warranty conditions.