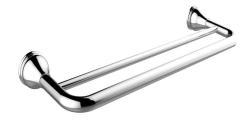

## Milli Monument Edit Double Towel Rail 900mm Chrome

2265325

Recommended Use Domestic, Hotel & Commercial

Colour

Material

WARRANTY

Replacement Only - Domestic Use 15 Years

Please refer to Warranty Page for full Terms and Conditions