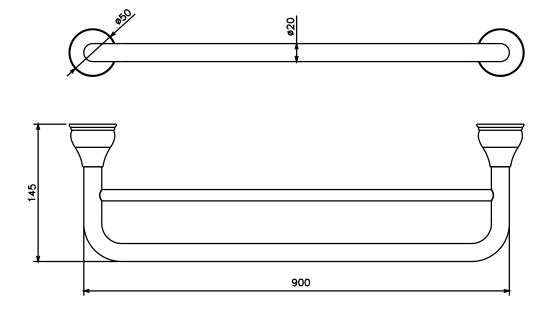

## Milli Monument Edit Double Towel Rail 900mm Chrome

2265325

Recommended Use Domestic, Hotel & Commercial

Colour

Material

WARRANTY

Replacement Only - Domestic Use 15 Years

Please refer to Warranty Page for full Terms and Conditions

Chrome

Brass

Dimensions are nominal measurements only.