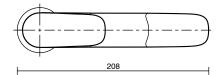

| 150 - 500 kPa                |
| Maximum Continuous Working Temperature                      | 65 deg C                     |
| Suitable for Storage Tank Hot Water                         | Yes                          |
| Suitable for Continuous Flow Hot Water                      | Yes                          |
| Suitable for Gravity Feed Hot Water                         | No                           |
| WARRANTY                                                    |                              |
| Warranty - Domestic Use                                     | 10 Years                     |
| Spare Parts & Labour                                        | 12 Months                    |
| Please refer to Warranty Page for full Terms and Conditions |                              |











Dimensions are nominal measurements only.

## **CLEANING RECOMMENDATIONS:**

We recommend the use of soapy water or approved cleaners. This product should not be cleaned with abrasive materials. Damage caused by any improper treatment is not covered by the product warranty. Refer to Warranty Conditions