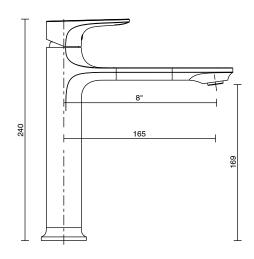

| 150 - 500 kPa                |
| Maximum Continuous Working Temperature                      | 65 deg C                     |
| Suitable for Storage Tank Hot Water                         | Yes                          |
| Suitable for Continuous Flow Hot Water                      | Yes                          |
| Suitable for Gravity Feed Hot Water                         | No                           |
| WARRANTY                                                    |                              |
| Warranty - Domestic Use                                     | 10 Years                     |
| Spare Parts & Labour                                        | 12 Months                    |
| Please refer to Warranty Page for full Terms and Conditions |                              |











Dimensions are nominal measurements only.

## **CLEANING RECOMMENDATIONS:**

We recommend the use of soapy water or approved cleaners. This product should not be cleaned with abrasive materials. Damage caused by any improper treatment is not covered by the product warranty. Refer to Warranty Conditions