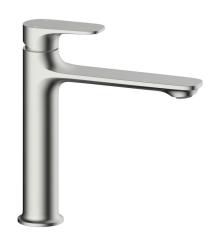

| 150 - 500 kPa                |
| Maximum Continuous Working Temperature                      | 65 deg C                     |
| Suitable for Storage Tank Hot Water                         | Yes                          |
| Suitable for Continuous Flow Hot Water                      | Yes                          |
| Suitable for Gravity Feed Hot Water                         | No                           |
| WARRANTY                                                    |                              |
| Warranty - Domestic Use                                     | 10 Years                     |
| Spare Parts & Labour                                        | 12 Months                    |
| Please refer to Warranty Page for full Terms and Conditions |                              |











Dimensions are nominal measurements only.

## **CLEANING RECOMMENDATIONS:**

We recommend the use of soapy water or approved cleaners. This product should not be cleaned with abrasive materials. Damage caused by any improper treatment is not covered by the product warranty. Refer to Warranty Conditions